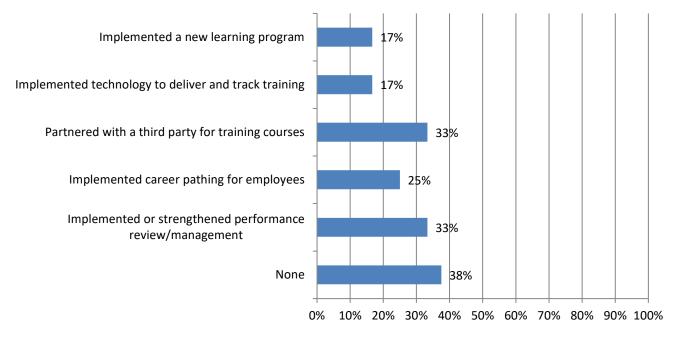

#### 10. What techniques, if any, have you implemented to upskill employees? (Mark all that apply) Responses: 24