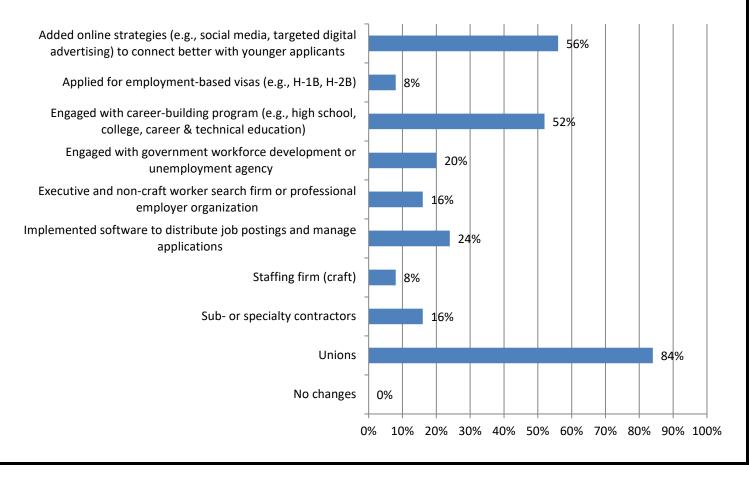

# 8. Has your firm added or increased use of the following to acquire workers in the past 12 months? (Mark all that apply) Responses: 25