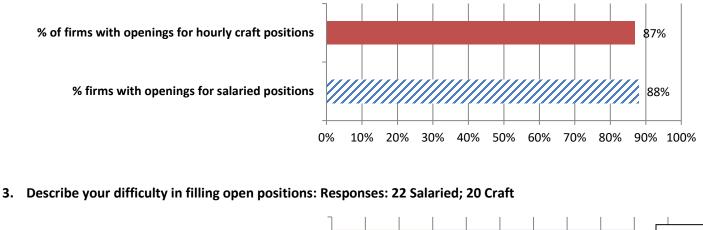

### **Illinois Results**

Total responses: 25, but number varies by question.

1. By what percentage has your firm's headcount changed in the past 12 months? Responses: 25

2. Do you currently have an open hourly craft or salaried position? Responses: 25 Salaried; 23 Craft