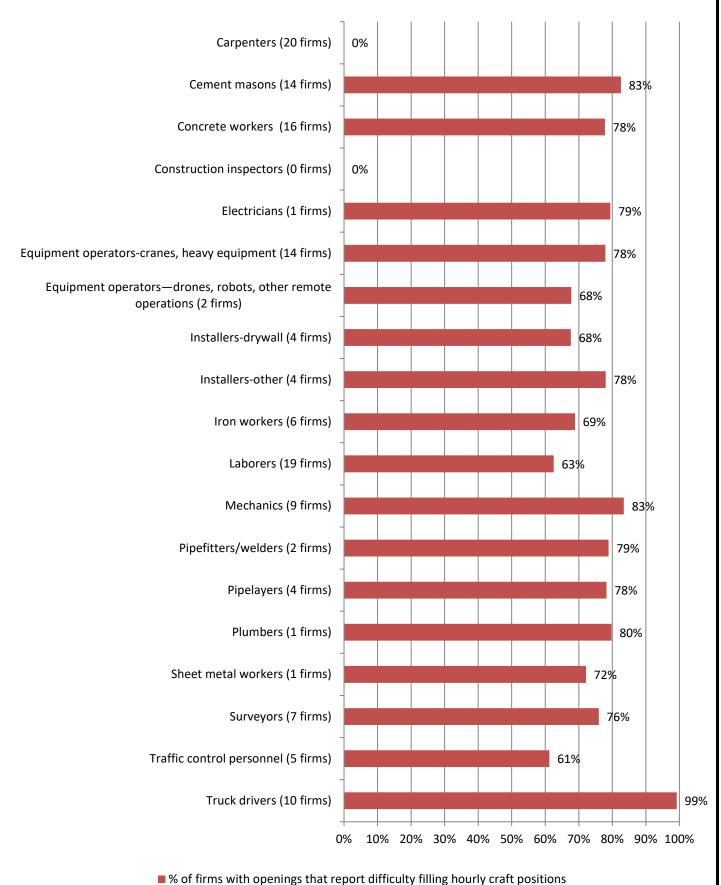

### 5. If your firm is having trouble filling <u>salaried</u> positions, please indicate all the position types you are having trouble filling (Mark all that apply)

 If your firm is having trouble filling <u>hourly craft</u> positions, please indicate all the position types you are having trouble filling (Mark all that apply).