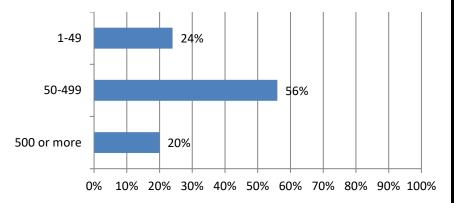

16. How many total employees did your firm employ at all of its locations as of June 30, 2024? Responses: 25