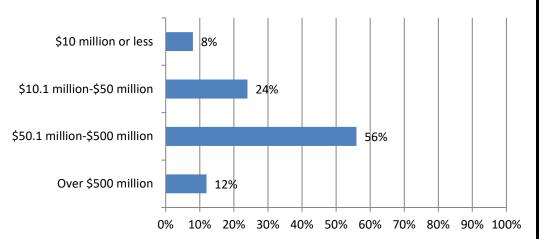

#### 17. Estimate the total dollar amount of work your firm performed during the past 12 months. Responses: 25