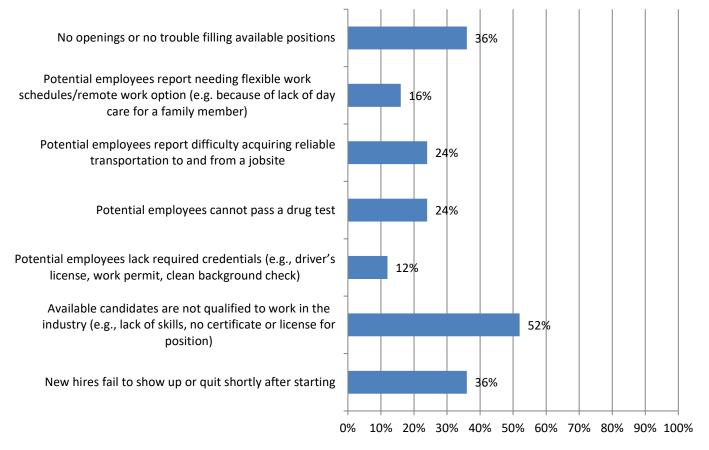

#### 7. If you are having trouble filling positions, what are the reason(s)? (Mark all that apply) Responses: 25