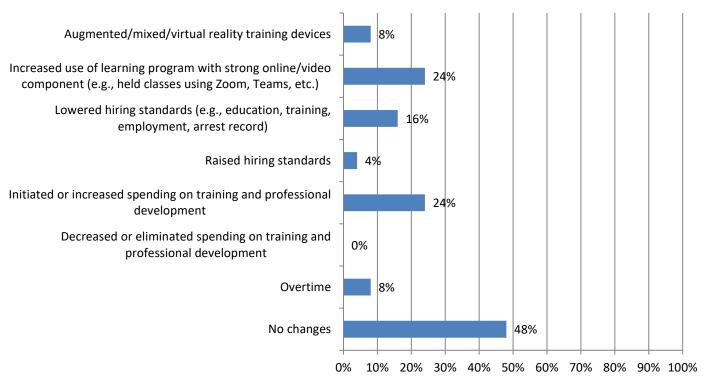

# 9. Has your firm made changes in hiring, training or scheduling in the past 12 months? (Mark all that apply) Responses: 25