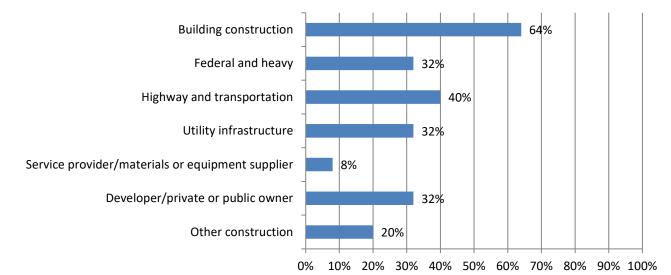

## 18. Please indicate which of the following types of construction projects your firm performs (Mark all that apply) Responses: 25