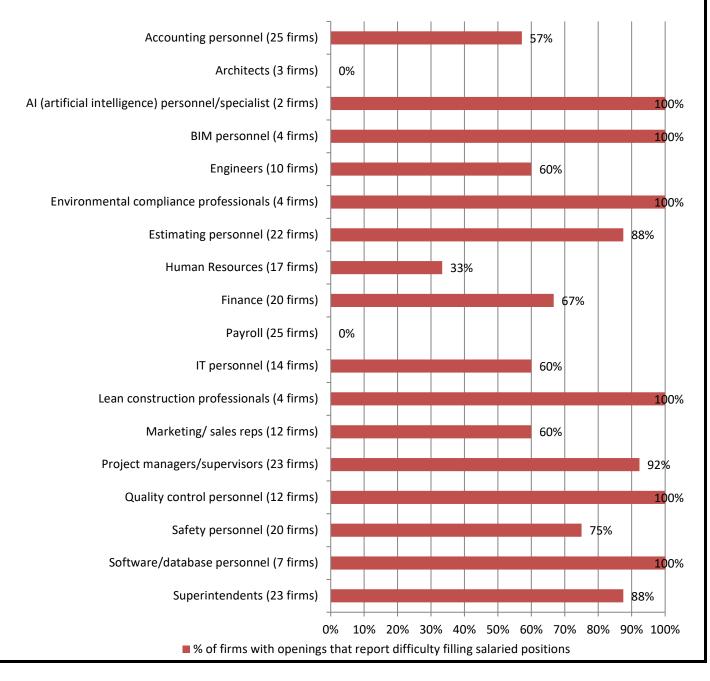

### 5. If your firm is having trouble filling <u>salaried</u> positions, please indicate all the position types you are having trouble filling (Mark all that apply)

 If your firm is having trouble filling <u>hourly craft</u> positions, please indicate all the position types you are having trouble filling (Mark all that apply).