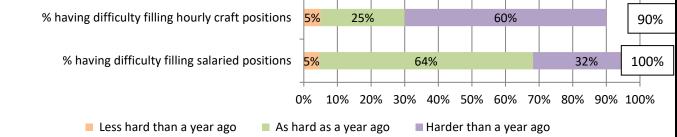

### **2024 Workforce Survey Results**

### **Illinois Results**

Total responses: 25, but number varies by question.

1. By what percentage has your firm's headcount changed in the past 12 months? Responses: 25



2. Do you currently have an open hourly craft or salaried position? Responses: 25 Salaried; 23 Craft





4. How many unfilled hourly craft or salaried positions did you have on June 30, 2024? Responses: 25 Salaried; 24 Craft



### 5. If your firm is having trouble filling <u>salaried</u> positions, please indicate all the position types you are having trouble filling (Mark all that apply)



 If your firm is having trouble filling <u>hourly craft</u> positions, please indicate all the position types you are having trouble filling (Mark all that apply).



#### 7. If you are having trouble filling positions, what are the reason(s)? (Mark all that apply) Responses: 25



# 8. Has your firm added or increased use of the following to acquire workers in the past 12 months? (Mark all that apply) Responses: 25



# 9. Has your firm made changes in hiring, training or scheduling in the past 12 mon