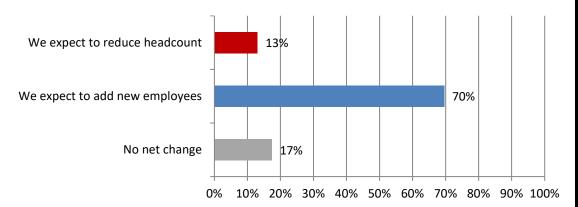

#### 14. How do you expect your firm's headcount to change in the next 12 months? Responses: 23

15. Regarding AI and robotics, which statements do you believe when it comes to construction jobs in the next 5 years? Responses: 25