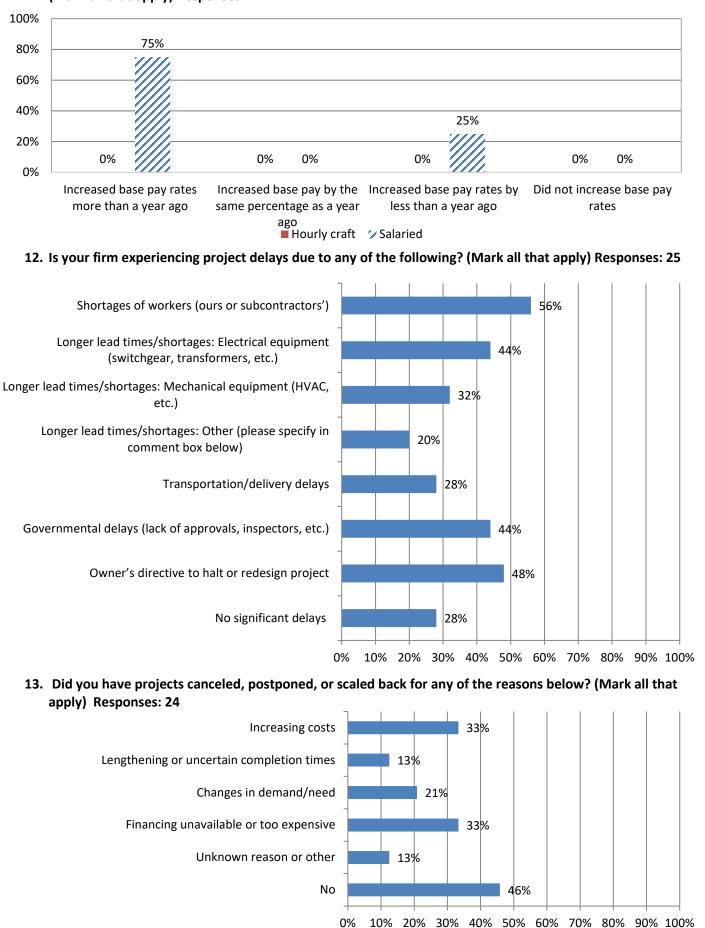

# 11. Has your firm adjusted pay and/or benefits for <u>hourly craft</u>, <u>salaried</u> personnel or both in the past 12 months? (Mark all that apply) Responses: 24