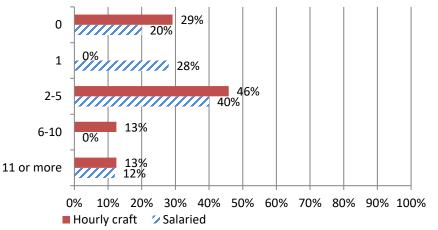

4. How many unfilled hourly craft or salaried positions did you have on June 30, 2024? Responses: 25 Salaried; 24 Craft