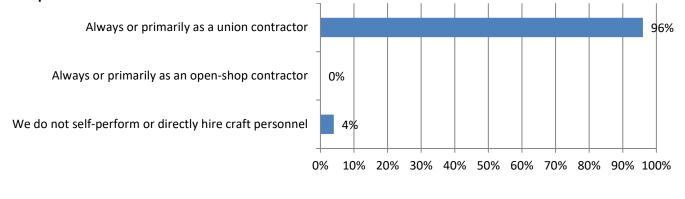

### 19. When you self-perform construction work, do you operate as a union contractor or an open-shop contractor? Responses: 25