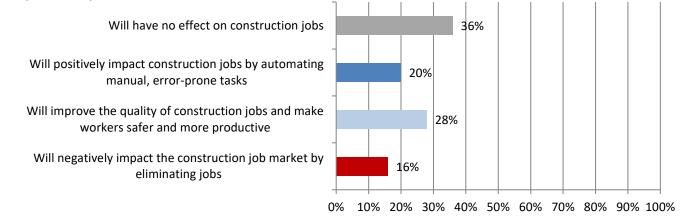

#### 14. How do you expect your firm's headcount to change in the next 12 months? Responses: 23

15. Regarding AI and robotics, which statements do you believe when it comes to construction jobs in the next 5 years? Responses: 25