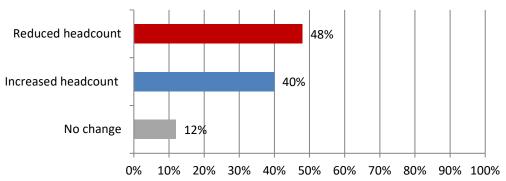

### **Illinois Results**

Total responses: 25, but number varies by question.

1. By what percentage has your firm's headcount changed in the past 12 months? Responses: 25

2. Do you currently have an open hourly craft or salaried position? Responses: 25 Salaried; 23 Craft