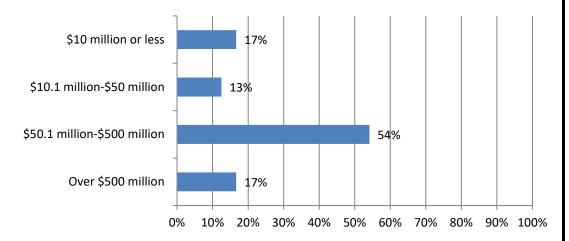

#### 17. Estimate the total dollar amount of work your firm performed during the past 12 months. Responses: 24