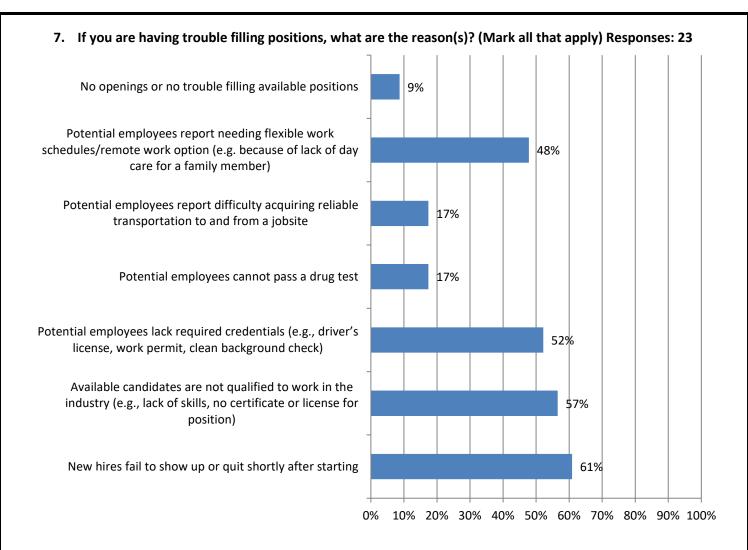

3. Describe your difficulty in filling open positions: Responses: 19 Salaried; 22 Craft