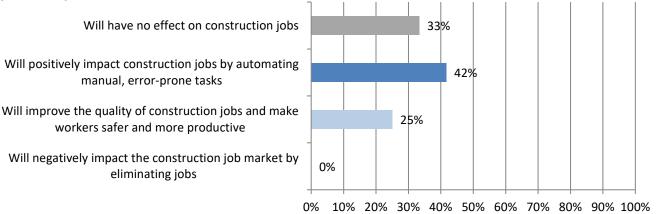

### 15. Regarding Al and robotics, which statements do you believe when it comes to construction jobs in the next 5 years? Responses: 24