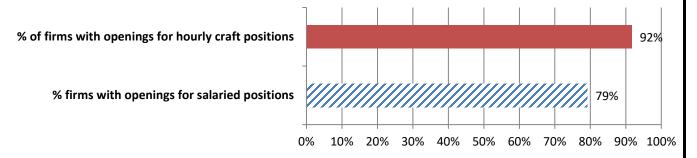

### **Minnesota Results**

Total responses: 24, but number varies by question.

1. By what percentage has your firm's headcount changed in the past 12 months? Responses: 24

2. Do you currently have an open hourly craft or salaried position? Responses: 24 Salaried; 24 Craft