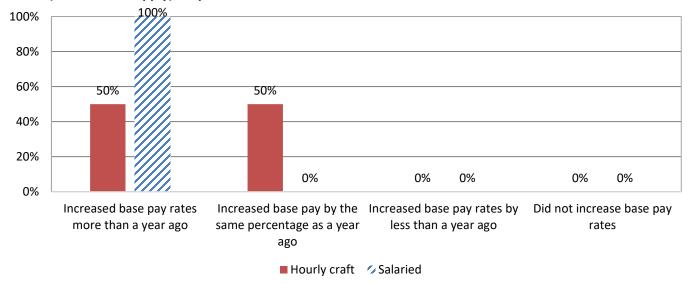

## 11. Has your firm adjusted pay and/or benefits for <u>hourly craft</u>, <u>salaried</u> personnel or both in the past 12 months? (Mark all that apply) Responses: 23