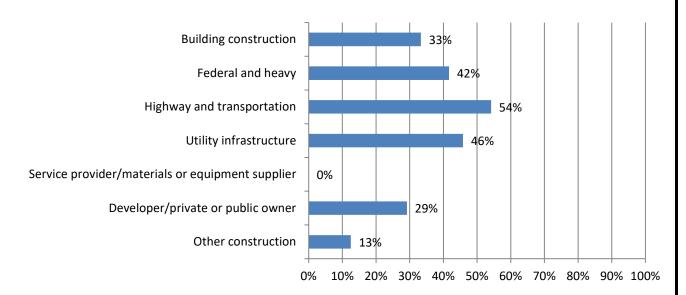

## 18. Please indicate which of the following types of construction projects your firm performs (Mark all that apply) Responses: 24