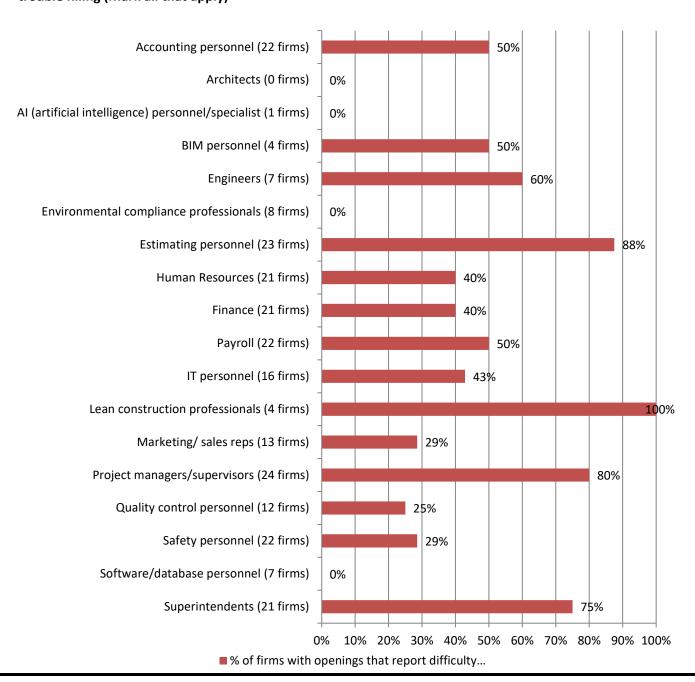

# 5. If your firm is having trouble filling <u>salaried</u> positions, please indicate all the position types you are having trouble filling (Mark all that apply)