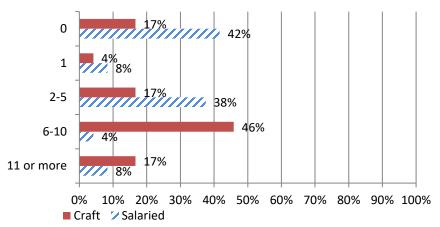

### 4. How many unfilled hourly craft or salaried positions did you have on June 30, 2024? Responses: 24 Salaried; 24 Craft