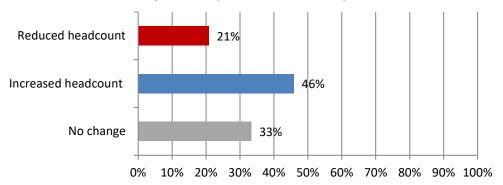

### **Minnesota Results**

Total responses: 24, but number varies by question.

1. By what percentage has your firm's headcount changed in the past 12 months? Responses: 24

2. Do you currently have an open hourly craft or salaried position? Responses: 24 Salaried; 24 Craft