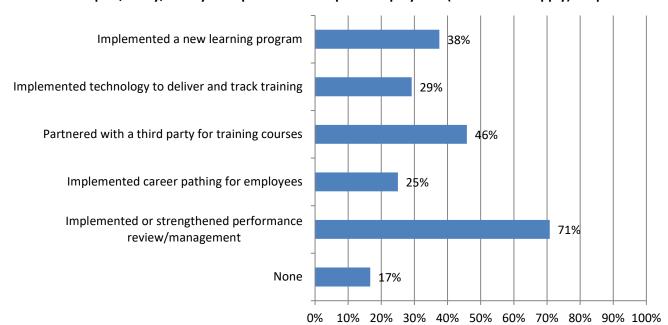

#### 10. What techniques, if any, have you implemented to upskill employees? (Mark all that apply) Responses: 24