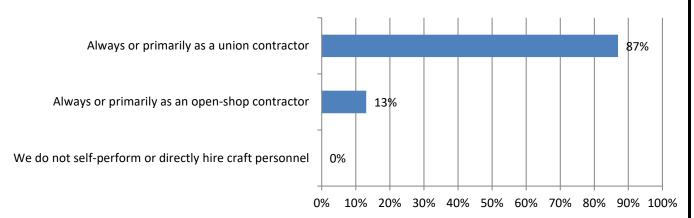

## 19. When you self-perform construction work, do you operate as a union contractor or an open-shop contractor? Responses: 23