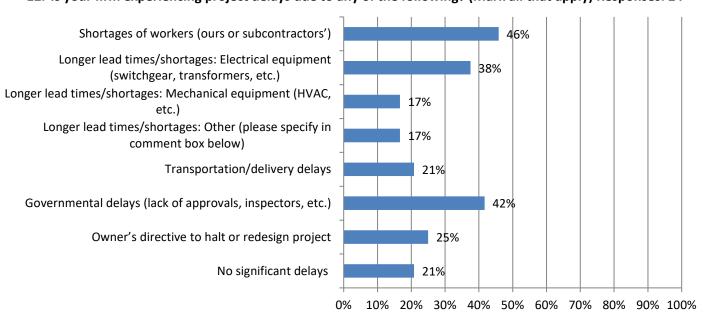

#### 12. Is your firm experiencing project delays due to any of the following? (Mark all that apply) Responses: 24