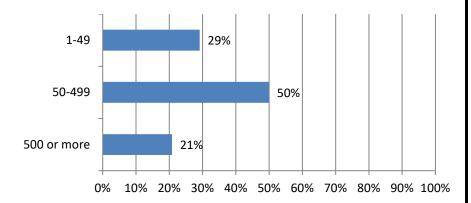

#### 16. How many total employees did your firm employ at all of its locations as of June 30, 2024? Responses: 24