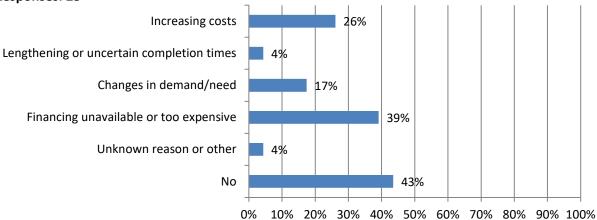

## 13. Did you have projects canceled, postponed, or scaled back for any of the reasons below? (Mark all that apply) Responses: 23