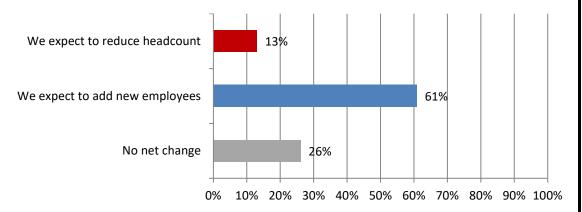

#### 14. How do you expect your firm's headcount to change in the next 12 months? Responses: 24