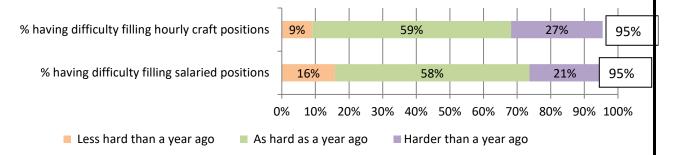

3. Describe your difficulty in filling open positions: Responses: 19 Salaried; 22 Craft