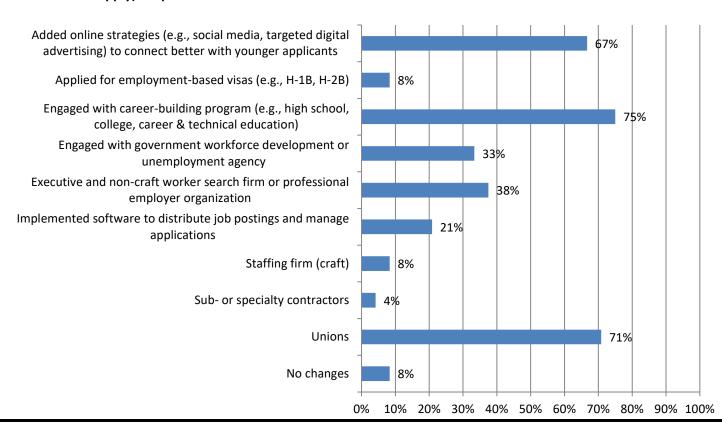

### 8. Has your firm added or increased use of the following to acquire workers in the past 12 months? (Mark all that apply) Responses: 24