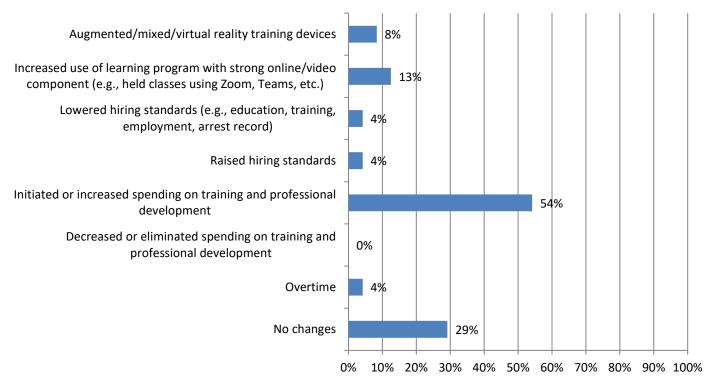

# 9. Has your firm made changes in hiring, training or scheduling in the past 12 months? (Mark all that apply) Responses: 24