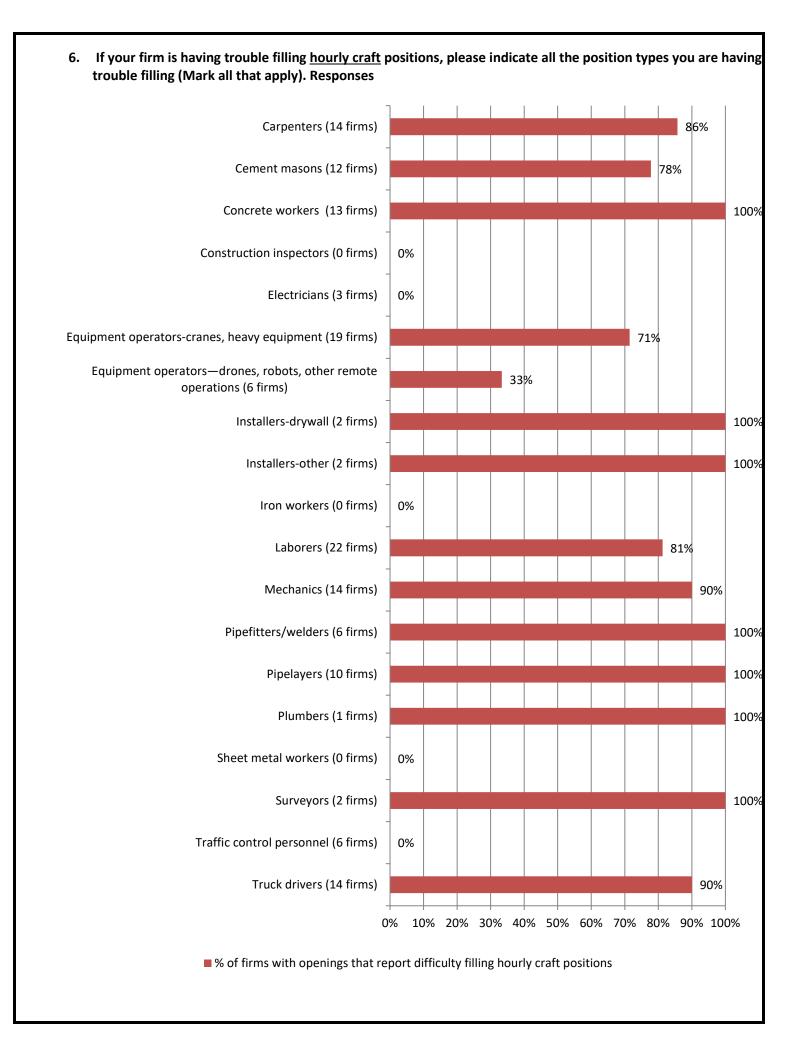

# 5. If your firm is having trouble filling <u>salaried</u> positions, please indicate all the position types you are having trouble filling (Mark all that apply)