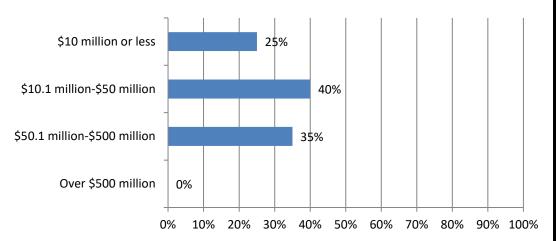

### 17. Estimate the total dollar amount of work your firm performed during the past 12 months. Responses: 20

18. Please indicate which of the following types of construction projects your firm performs (Mark all that apply) Responses: 20