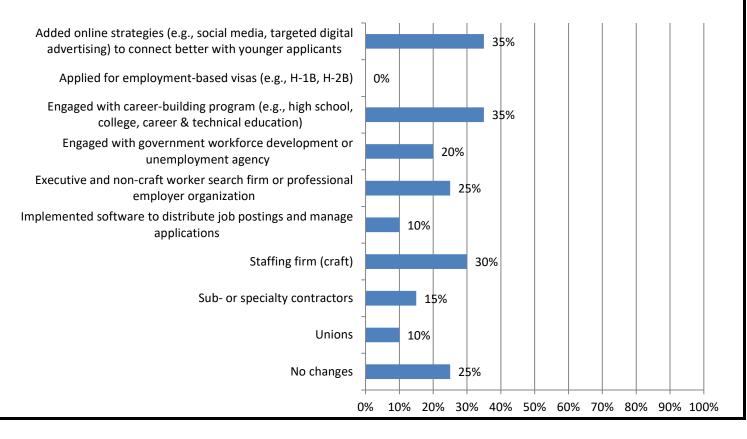

# 8. Has your firm added or increased use of the following to acquire workers in the past 12 months? (Mark all that apply) Responses: 20