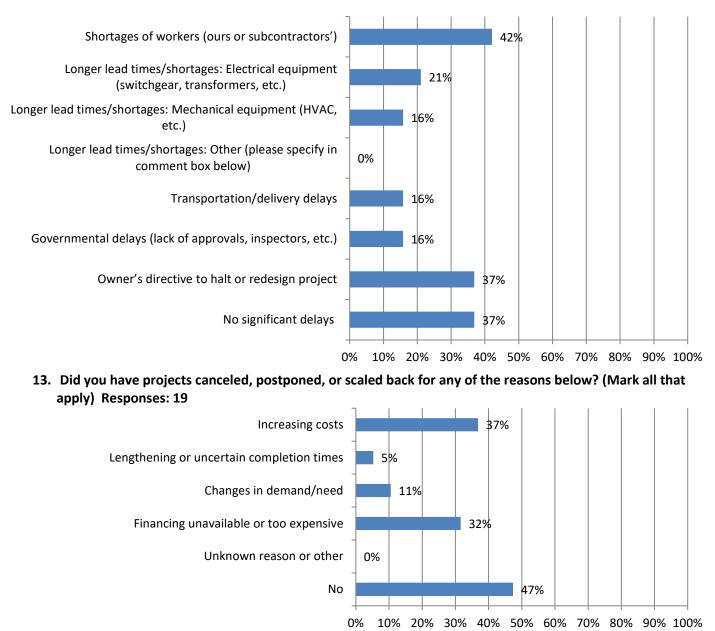

# 11. Has your firm adjusted pay and/or benefits for <u>hourly craft</u>, <u>salaried</u> personnel or both in the past 12 months? (Mark all that apply) Responses: 20

12. Is your firm experiencing project delays due to any of the following? (Mark all that apply) Responses: 19