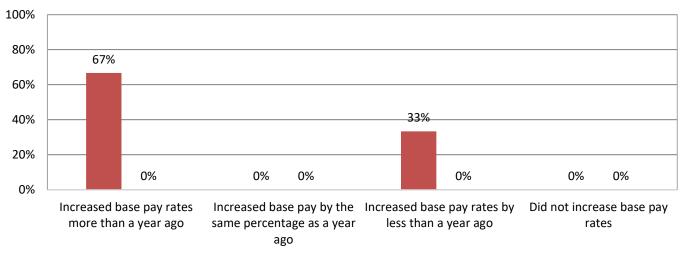

# 11. Has your firm adjusted pay and/or benefits for <u>hourly craft</u>, <u>salaried</u> personnel or both in the past 12 months? (Mark all that apply) Responses: 20

12. Is your firm experiencing project delays due to any of the following? (Mark all that apply) Responses: 19