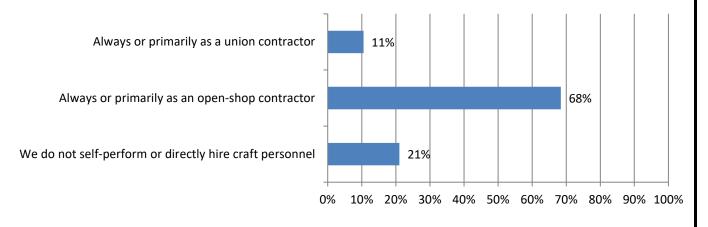

19. When you self-perform construction work, do you operate as a union contractor or an open-shop contractor? Responses: 19