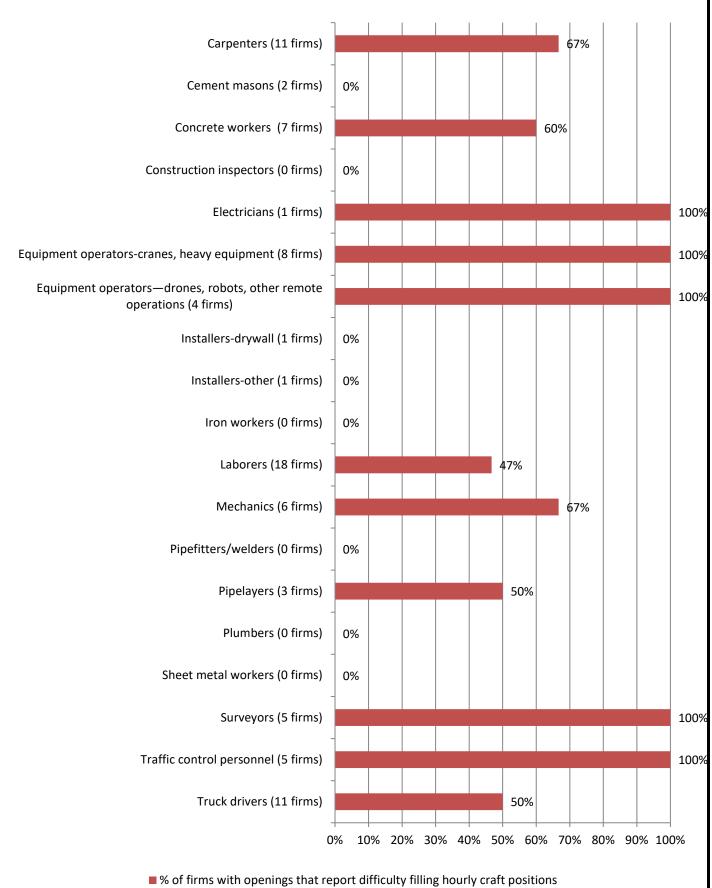

6. If your firm is having trouble filling <u>hourly craft</u> positions, please indicate all the position types you are having trouble filling (Mark all that apply).