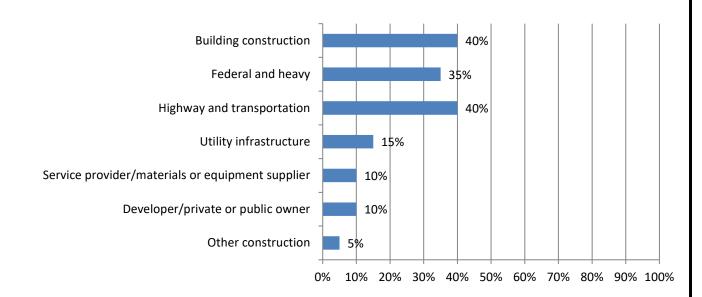

### 17. Estimate the total dollar amount of work your firm performed during the past 12 months. Responses: 20

18. Please indicate which of the following types of construction projects your firm performs (Mark all that apply) Responses: 20