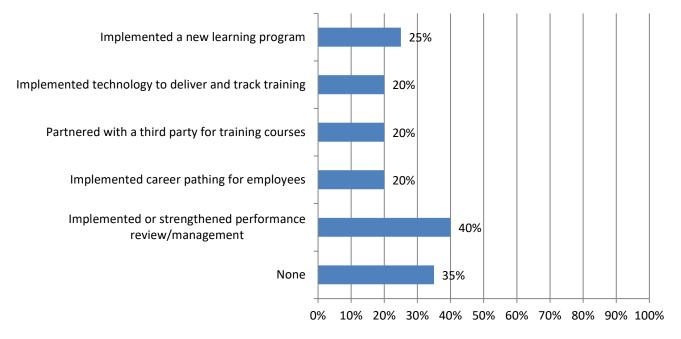

### 10. What techniques, if any, have you implemented to upskill employees? (Mark all that apply) Responses: 20