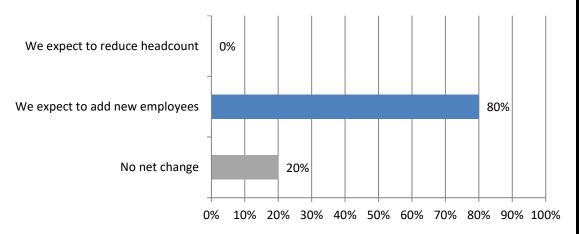

### 14. How do you expect your firm's headcount to change in the next 12 months? Responses: 15