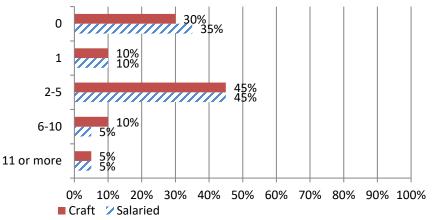

4. How many unfilled hourly craft or salaried positions did you have on June 30, 2024? Responses: 20 Salaried; 20 Craft

5. If your firm is having trouble filling <u>salaried</u> positions, please indicate all the position types you are having trouble filling (Mark all that apply)