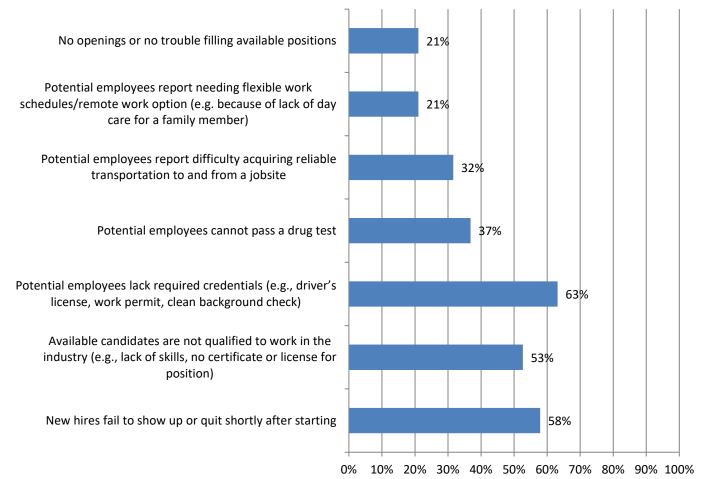

### 7. If you are having trouble filling positions, what are the reason(s)? (Mark all that apply) Responses: 19