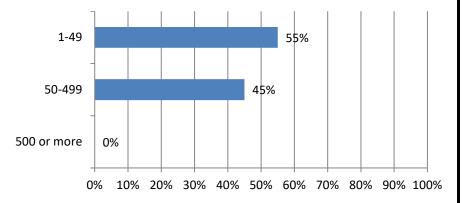

### 16. How many total employees did your firm employ at all of its locations as of June 30, 2024? Responses: 20