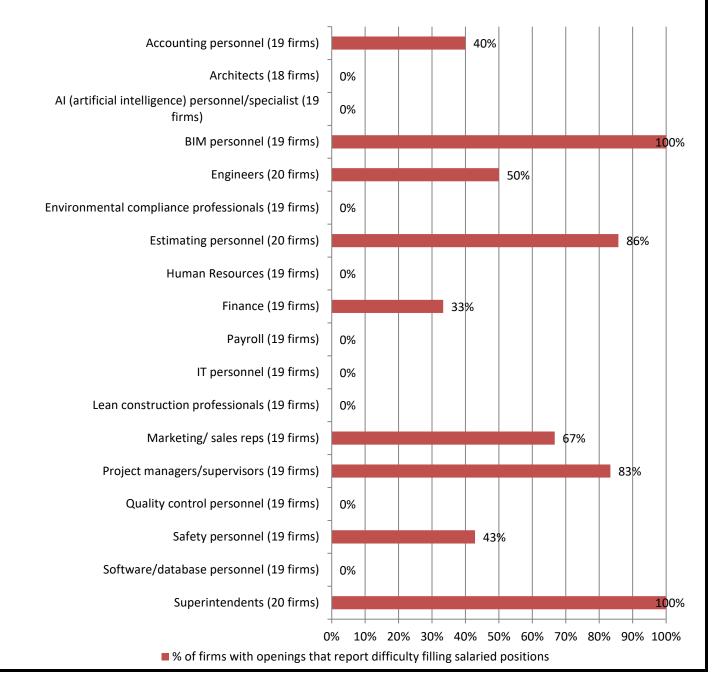

4. How many unfilled hourly craft or salaried positions did you have on June 30, 2024? Responses: 20 Salaried; 20 Craft

5. If your firm is having trouble filling <u>salaried</u> positions, please indicate all the position types you are having trouble filling (Mark all that apply)