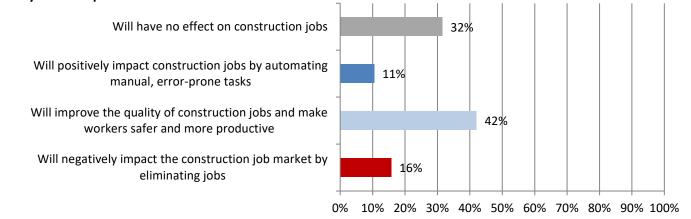

## 15. Regarding AI and robotics, which statements do you believe when it comes to construction jobs in the next 5 years? Responses: 19