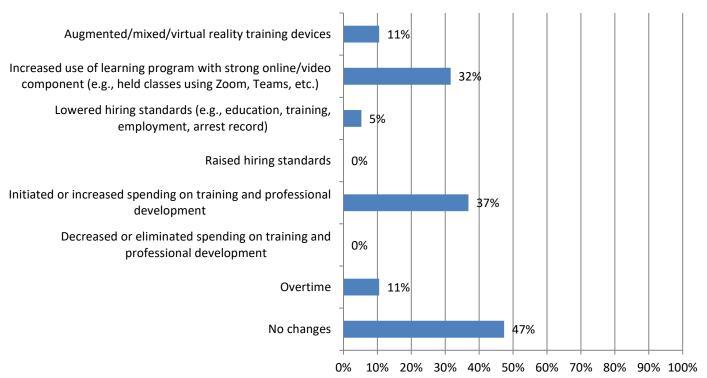

### 10. What techniques, if any, have you implemented to upskill employees? (Mark all that apply) Responses: 20