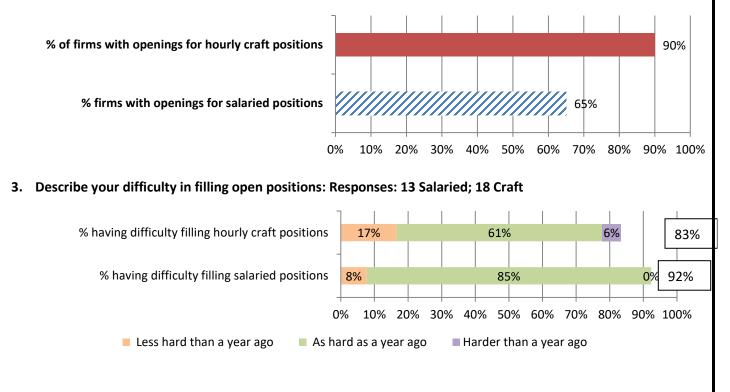

## Nebraska Results

Total responses: 20, but number varies by question.

1. By what percentage has your firm's headcount changed in the past 12 months? Responses: 20

2. Do you currently have an open hourly craft or salaried position? Responses: 20 Salaried; 20 Craft