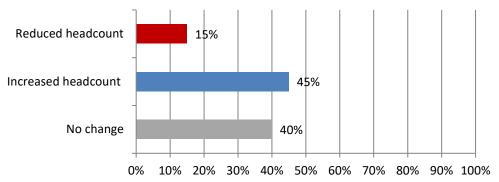

## Nebraska Results

Total responses: 20, but number varies by question.

1. By what percentage has your firm's headcount changed in the past 12 months? Responses: 20

2. Do you currently have an open hourly craft or salaried position? Responses: 20 Salaried; 20 Craft