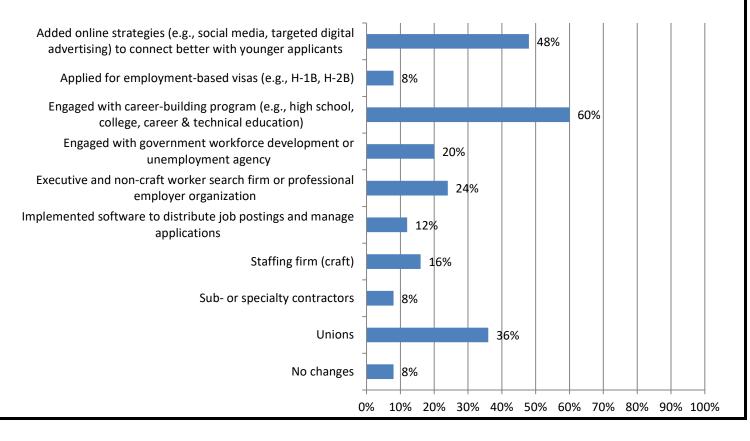

## 8. Has your firm added or increased use of the following to acquire workers in the past 12 months? (Mark all that apply) Responses: 25