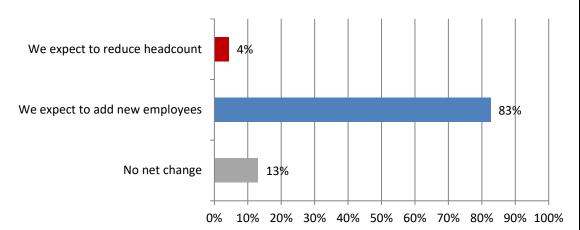

#### 14. How do you expect your firm's headcount to change in the next 12 months? Responses: 23