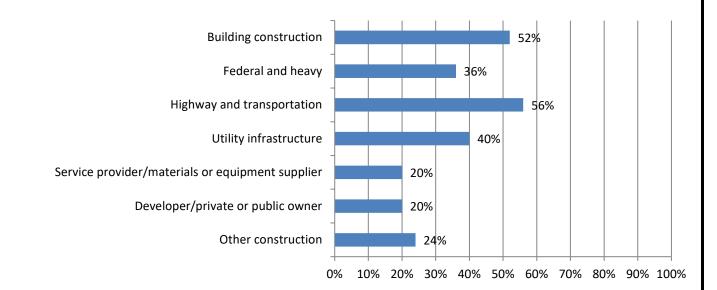

#### 17. Estimate the total dollar amount of work your firm performed during the past 12 months. Responses: 25

18. Please indicate which of the following types of construction projects your firm performs (Mark all that apply) Responses: 25