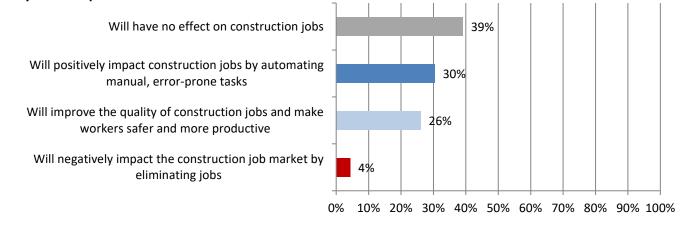

### 15. Regarding AI and robotics, which statements do you believe when it comes to construction jobs in the next 5 years? Responses: 23