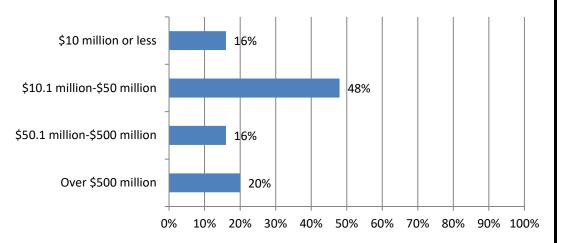

#### 17. Estimate the total dollar amount of work your firm performed during the past 12 months. Responses: 25

18. Please indicate which of the following types of construction projects your firm performs (Mark all that apply) Responses: 25