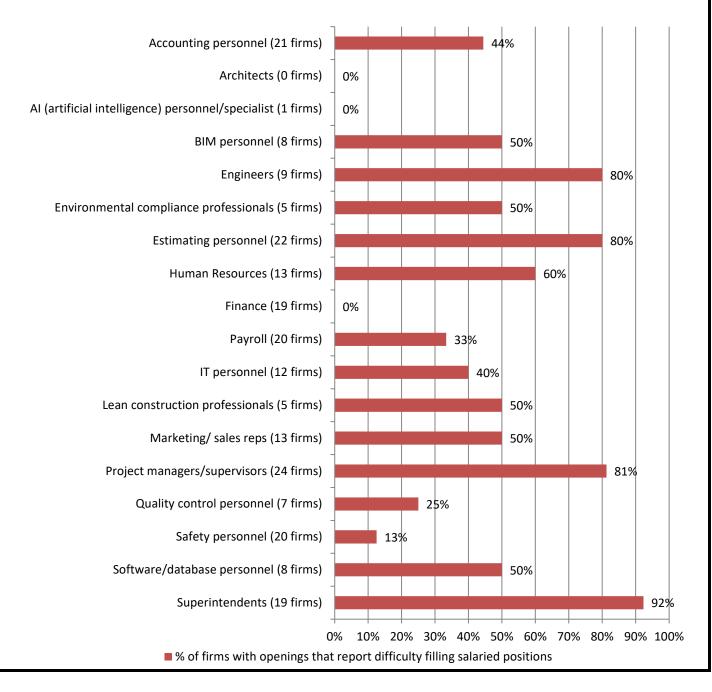

4. How many unfilled hourly craft or salaried positions did you have on June 30, 2024? Responses: 24 Salaried; 20 Craft

5. If your firm is having trouble filling <u>salaried</u> positions, please indicate all the position types you are having trouble filling (Mark all that apply)