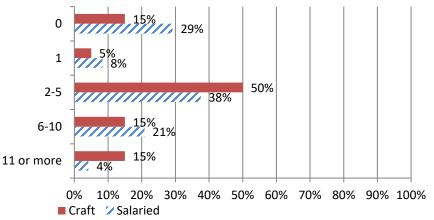

4. How many unfilled hourly craft or salaried positions did you have on June 30, 2024? Responses: 24 Salaried; 20 Craft

5. If your firm is having trouble filling <u>salaried</u> positions, please indicate all the position types you are having trouble filling (Mark all that apply)