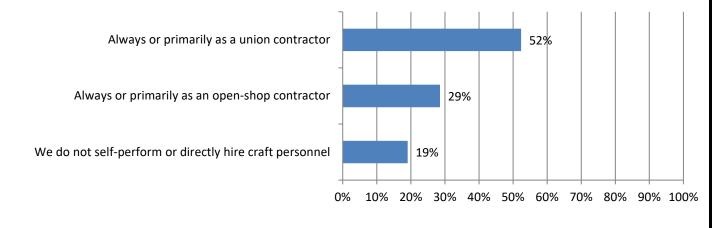

19. When you self-perform construction work, do you operate as a union contractor or an open-shop contractor? Responses: 21