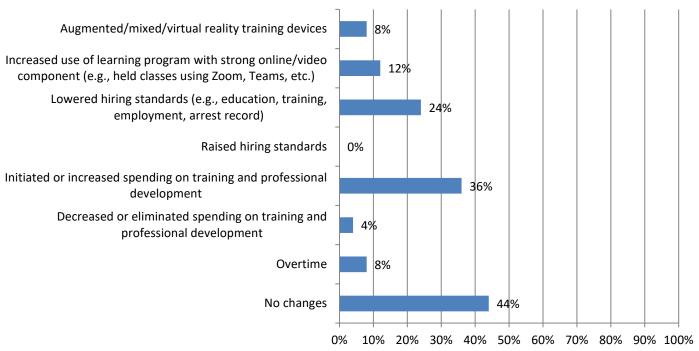

## 9. Has your firm made changes in hiring, training or scheduling in the past 12 months? (Mark all that apply) Responses: 25