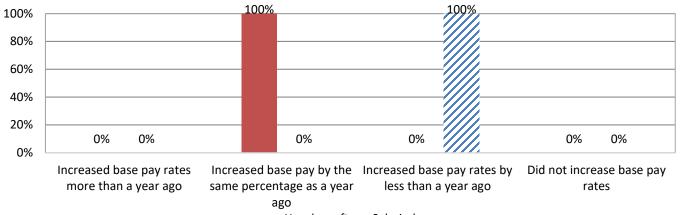

# 11. Has your firm adjusted pay and/or benefits for <u>hourly craft</u>, <u>salaried</u> personnel or both in the past 12 months? (Mark all that apply) Responses: 23

Hourly craft 🛛 🖊 Salaried