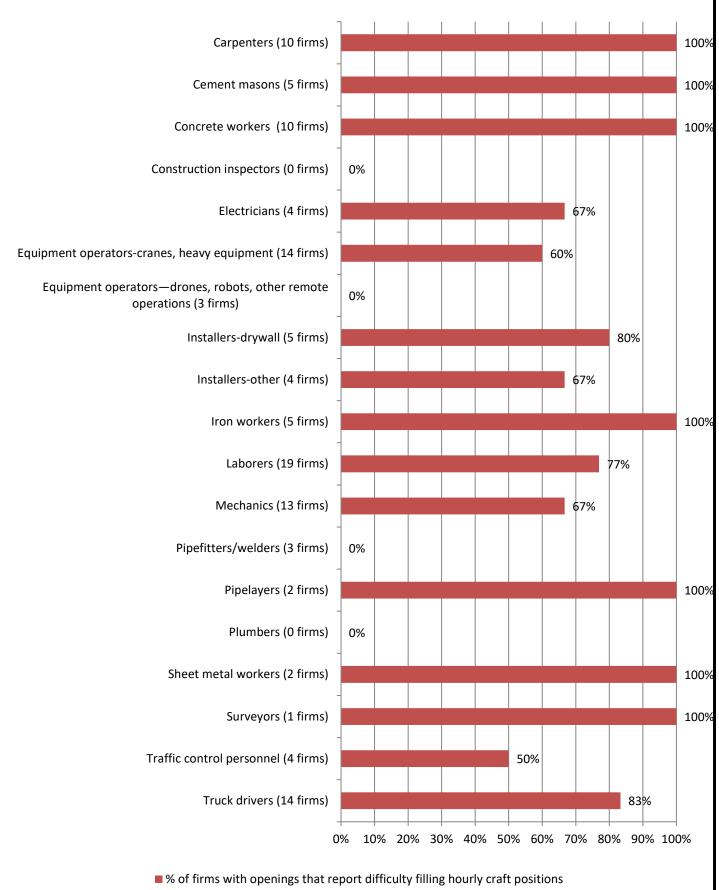

6. If your firm is having trouble filling <u>hourly craft</u> positions, please indicate all the position types you are having trouble filling (Mark all that apply).