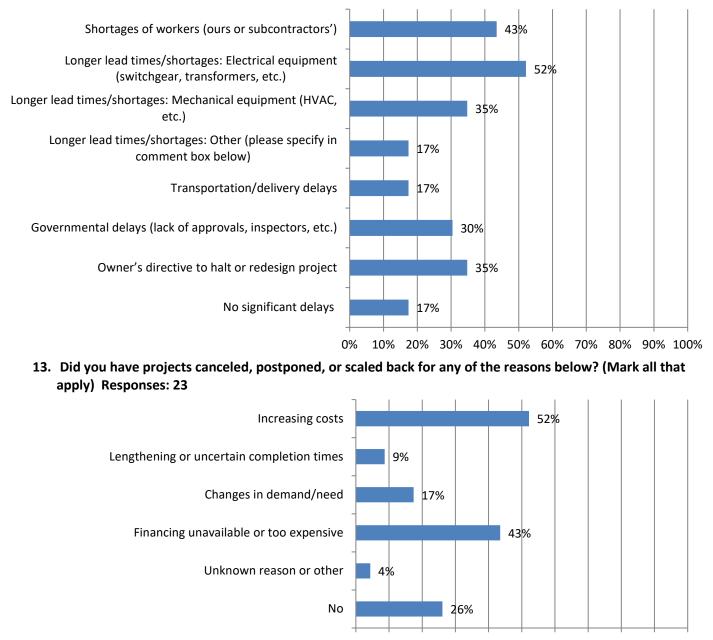

#### 12. Is your firm experiencing project delays due to any of the following? (Mark all that apply) Responses: 23

0% 10% 20% 30% 40% 50% 60% 70% 80% 90% 100%