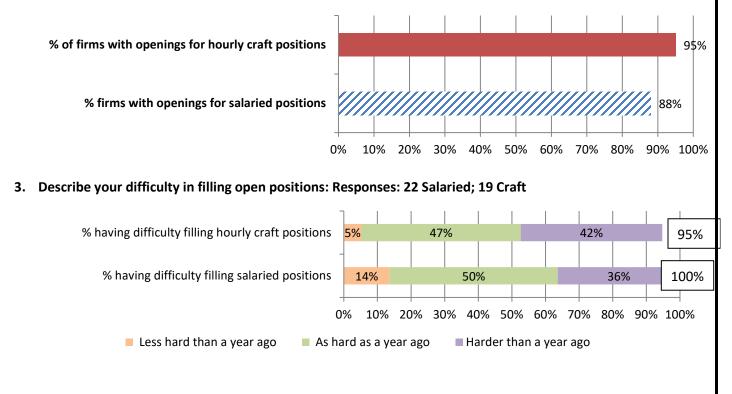

### **New York Results**

Total responses: 25, but number varies by question.

1. By what percentage has your firm's headcount changed in the past 12 months? Responses: 25

2. Do you currently have an open hourly craft or salaried position? Responses: 25 Salaried; 20 Craft

4. How many unfilled hourly craft or salaried positions did you have on June 30, 2024? Responses: 24 Salaried; 20 Craft

5. If your firm is having trouble filling <u>salaried</u> positions, please indicate all the position types you are having trouble filling (Mark all that apply)