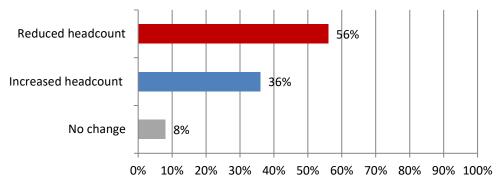

### **New York Results**

Total responses: 25, but number varies by question.

1. By what percentage has your firm's headcount changed in the past 12 months? Responses: 25

2. Do you currently have an open hourly craft or salaried position? Responses: 25 Salaried; 20 Craft