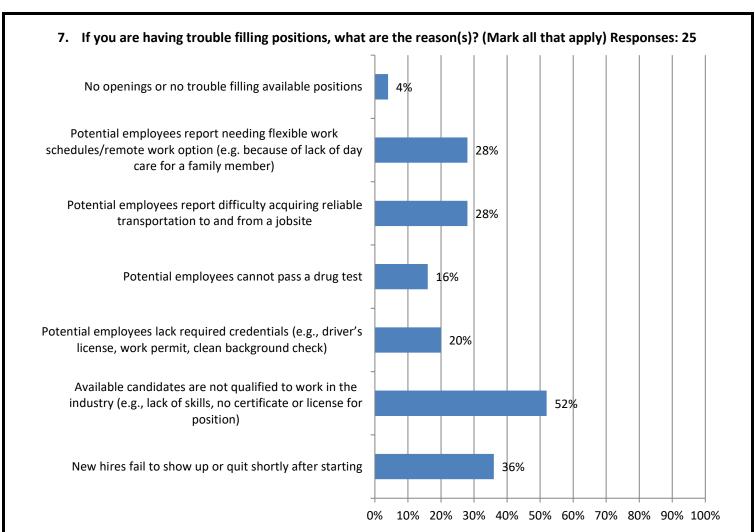

4. How many unfilled hourly craft or salaried positions did you have on June 30, 2024? Responses: 24 Salaried; 20 Craft

5. If your firm is having trouble filling <u>salaried</u> positions, please indicate all the position types you are having trouble filling (Mark all that apply)