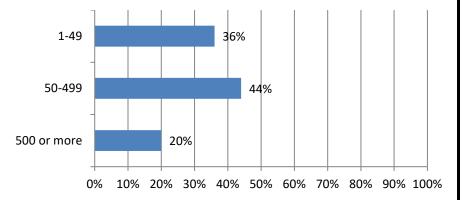

#### 16. How many total employees did your firm employ at all of its locations as of June 30, 2024? Responses: 25