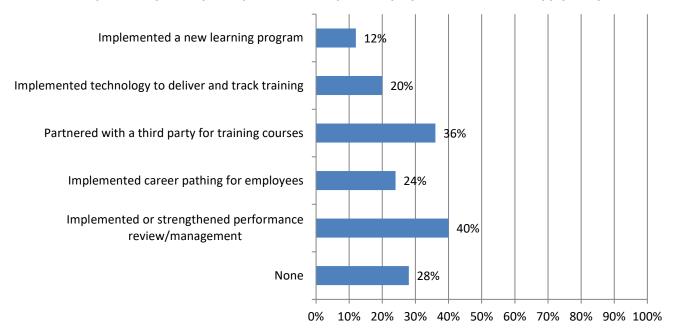

#### 10. What techniques, if any, have you implemented to upskill employees? (Mark all that apply) Responses: 25