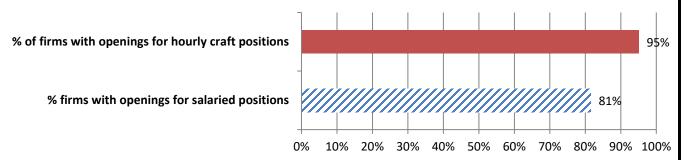

### **North Carolina Results**

Total responses: 27, but number varies by question.

1. By what percentage has your firm's headcount changed in the past 12 months? Responses: 27

2. Do you currently have an open hourly craft or salaried position? Responses: 27 Salaried; 20 Craft