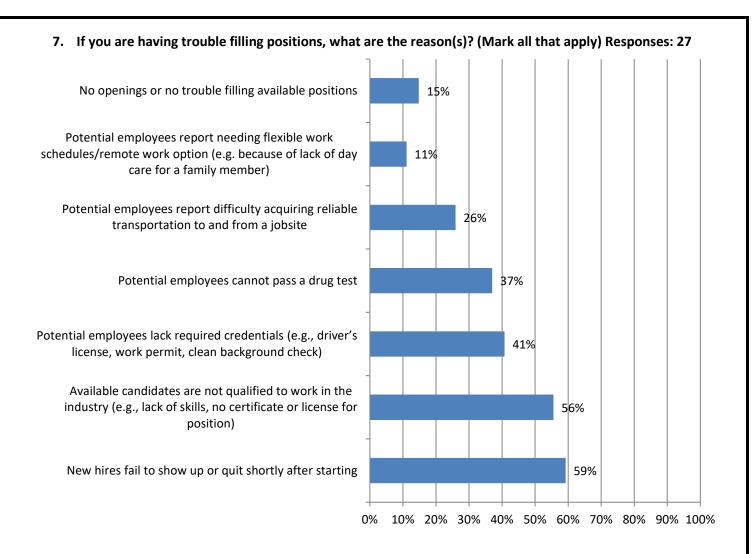

3. Describe your difficulty in filling open positions: Responses: 22 Salaried; 19 Craft