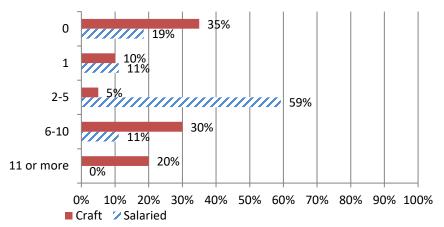

### 4. How many unfilled hourly craft or salaried positions did you have on June 30, 2024? Responses: 27 Salaried; 20 Craft