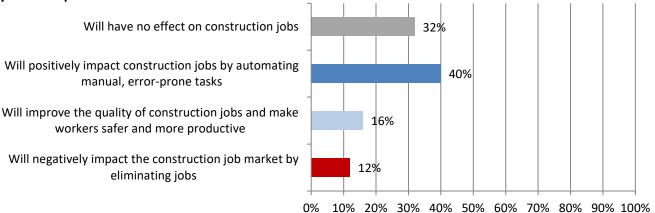

### 15. Regarding AI and robotics, which statements do you believe when it comes to construction jobs in the next 5 years? Responses: 25