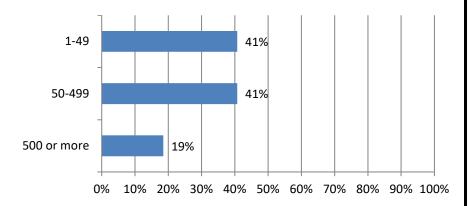

#### 16. How many total employees did your firm employ at all of its locations as of June 30, 2024? Responses: 27