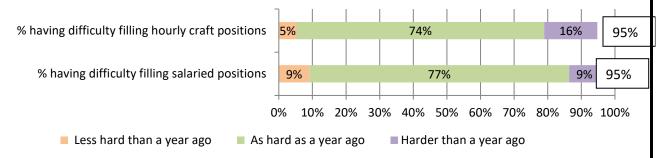

3. Describe your difficulty in filling open positions: Responses: 22 Salaried; 19 Craft