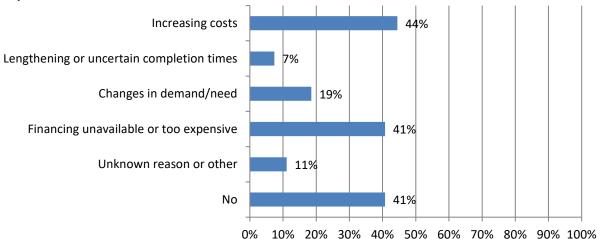

## 13. Did you have projects canceled, postponed, or scaled back for any of the reasons below? (Mark all that apply) Responses: 27