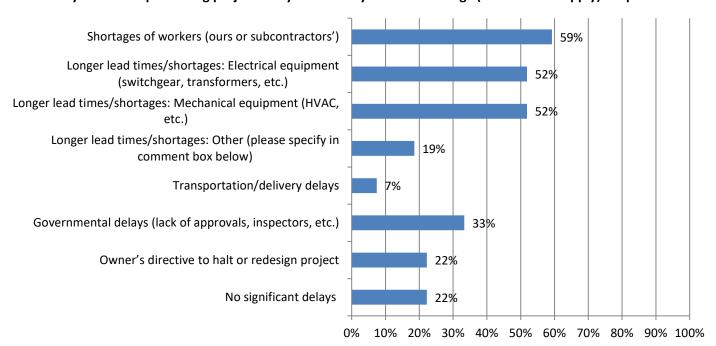

#### 12. Is your firm experiencing project delays due to any of the following? (Mark all that apply) Responses: 27