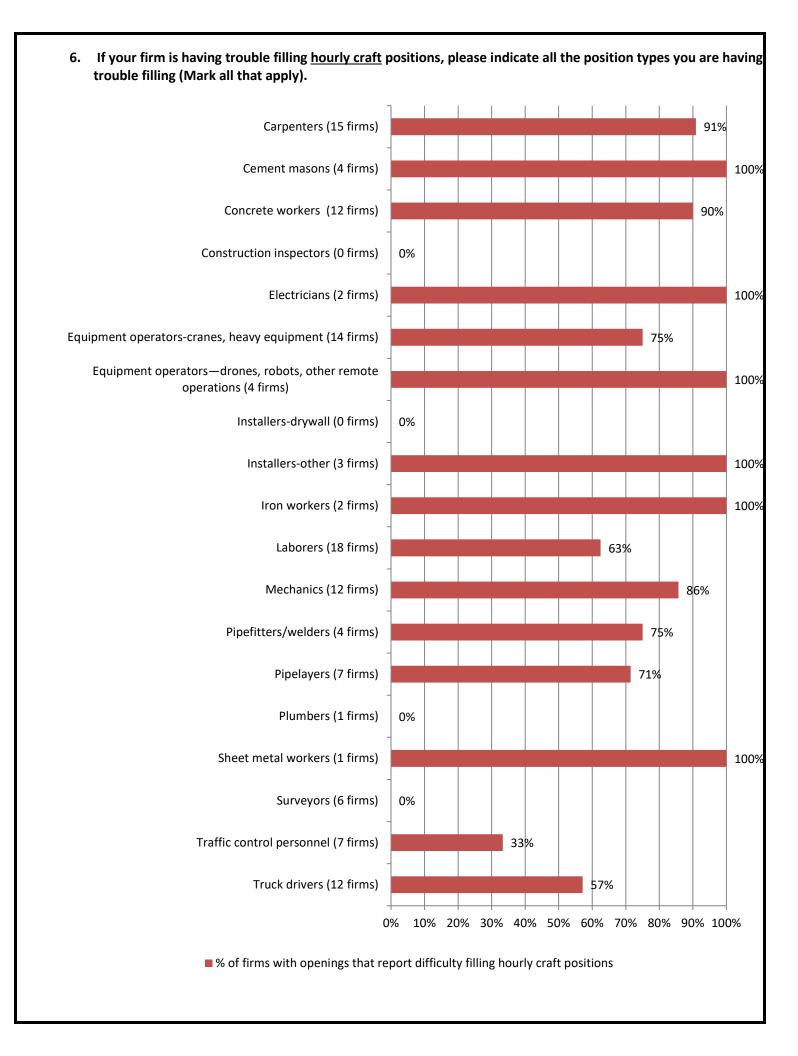

### 5. If your firm is having trouble filling <u>salaried</u> positions, please indicate all the position types you are having trouble filling (Mark all that apply)