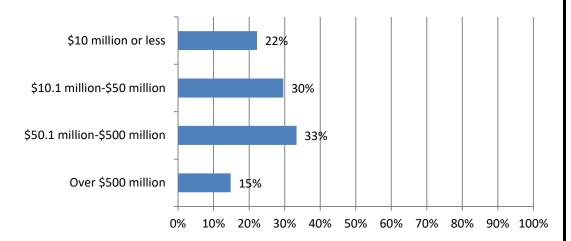

#### 17. Estimate the total dollar amount of work your firm performed during the past 12 months. Responses: 27