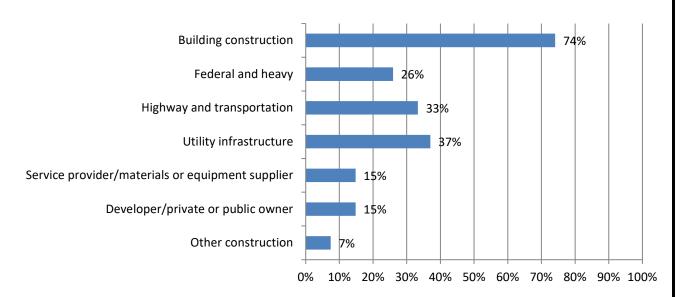

# 18. Please indicate which of the following types of construction projects your firm performs (Mark all that apply) Responses: 27