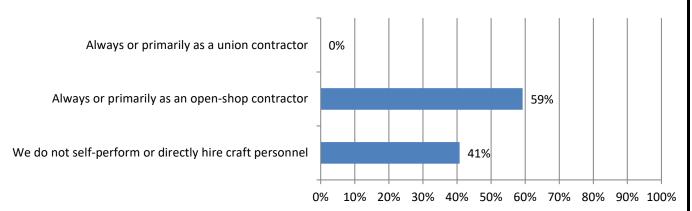

## 19. When you self-perform construction work, do you operate as a union contractor or an open-shop contractor? Responses: 27