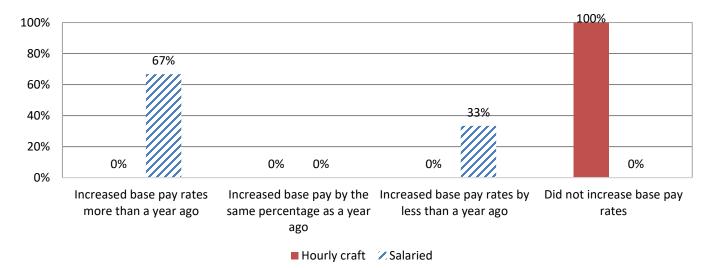

### 11. Has your firm adjusted pay and/or benefits for <u>hourly craft</u>, <u>salaried</u> personnel or both in the past 12 months? (Mark all that apply) Responses: 27