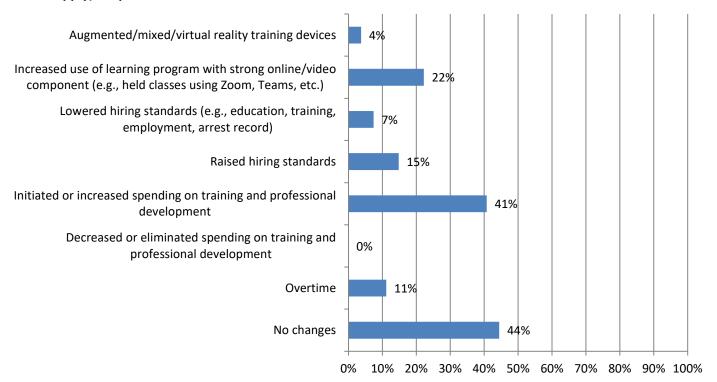

### 9. Has your firm made changes in hiring, training or scheduling in the past 12 months? (Mark all that apply) Responses: 27