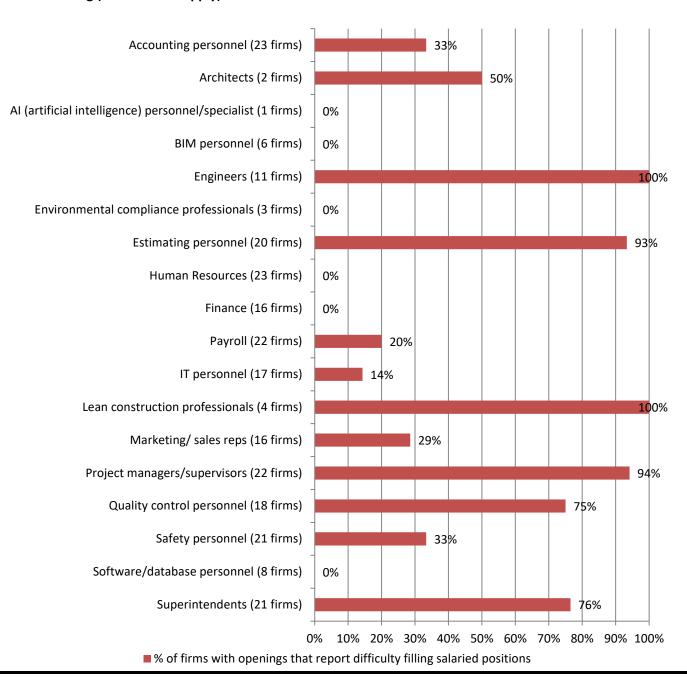

### 5. If your firm is having trouble filling <u>salaried</u> positions, please indicate all the position types you are having trouble filling (Mark all that apply)