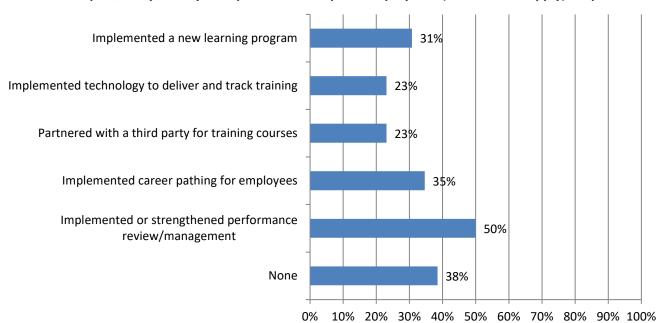

### 10. What techniques, if any, have you implemented to upskill employees? (Mark all that apply) Responses: 26