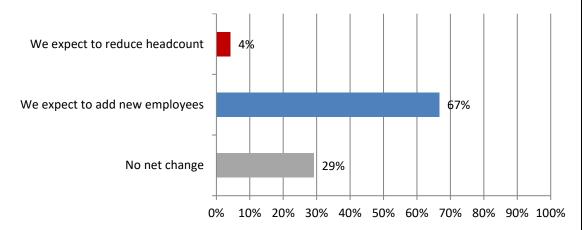

#### 14. How do you expect your firm's headcount to change in the next 12 months? Responses: 24