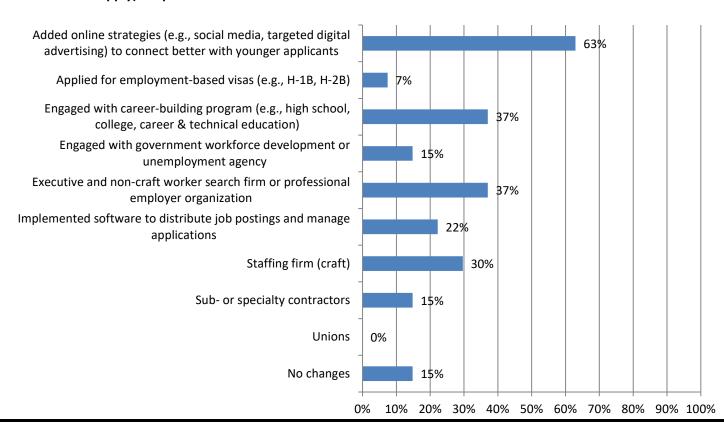

### 8. Has your firm added or increased use of the following to acquire workers in the past 12 months? (Mark all that apply) Responses: 27