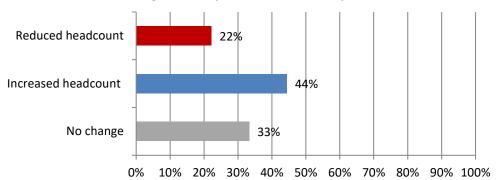

### **North Carolina Results**

Total responses: 27, but number varies by question.

1. By what percentage has your firm's headcount changed in the past 12 months? Responses: 27

2. Do you currently have an open hourly craft or salaried position? Responses: 27 Salaried; 20 Craft