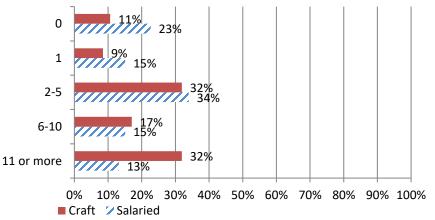

4. How many unfilled hourly craft or salaried positions did you have on June 30, 2024? Responses: 53 Salaried; 47 Craft

5. If your firm is having trouble filling <u>salaried</u> positions, please indicate all the position types you are having trouble filling (Mark all that apply)