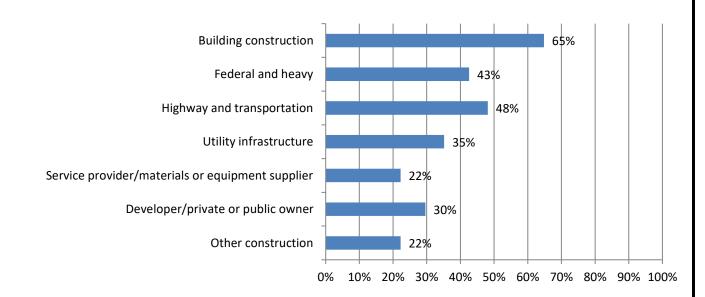

#### 17. Estimate the total dollar amount of work your firm performed during the past 12 months. Responses: 54

18. Please indicate which of the following types of construction projects your firm performs (Mark all that apply) Responses: 54