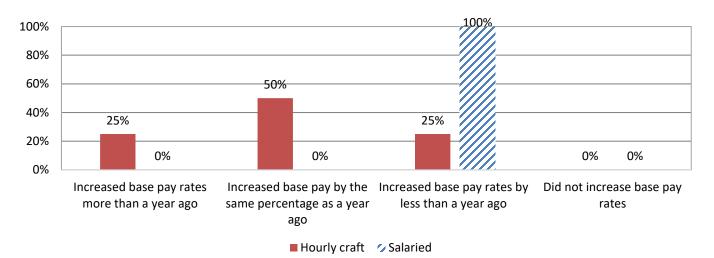

### 11. Has your firm adjusted pay and/or benefits for <u>hourly craft</u>, <u>salaried</u> personnel or both in the past 12 months? (Mark all that apply) Responses: 51

12. Is your firm experiencing project delays due to any of the following? (Mark all that apply) Responses: 52