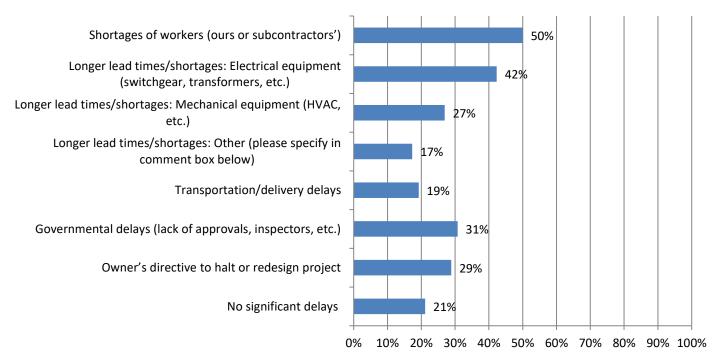

### 11. Has your firm adjusted pay and/or benefits for <u>hourly craft</u>, <u>salaried</u> personnel or both in the past 12 months? (Mark all that apply) Responses: 51

12. Is your firm experiencing project delays due to any of the following? (Mark all that apply) Responses: 52