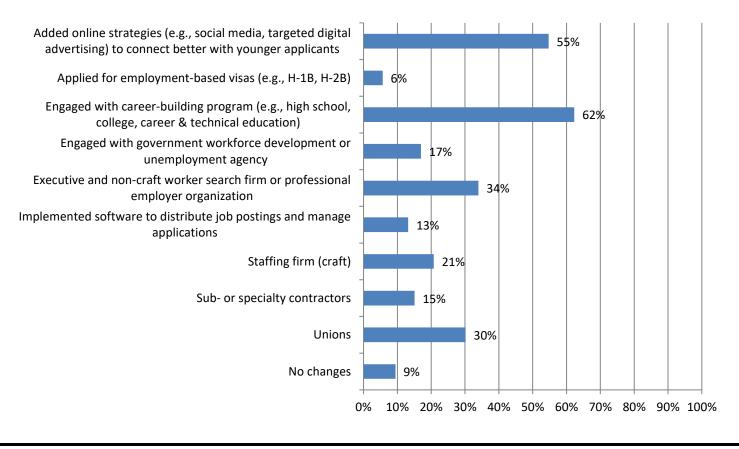

# 8. Has your firm added or increased use of the following to acquire workers in the past 12 months? (Mark all that apply) Responses: 53