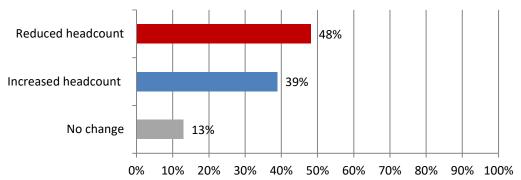

### **Northeast Results**

Total responses: 54, but number varies by question.

1. By what percentage has your firm's headcount changed in the past 12 months? Responses: 54

2. Do you currently have an open hourly craft or salaried position? Responses: 54 Salaried; 47 Craft