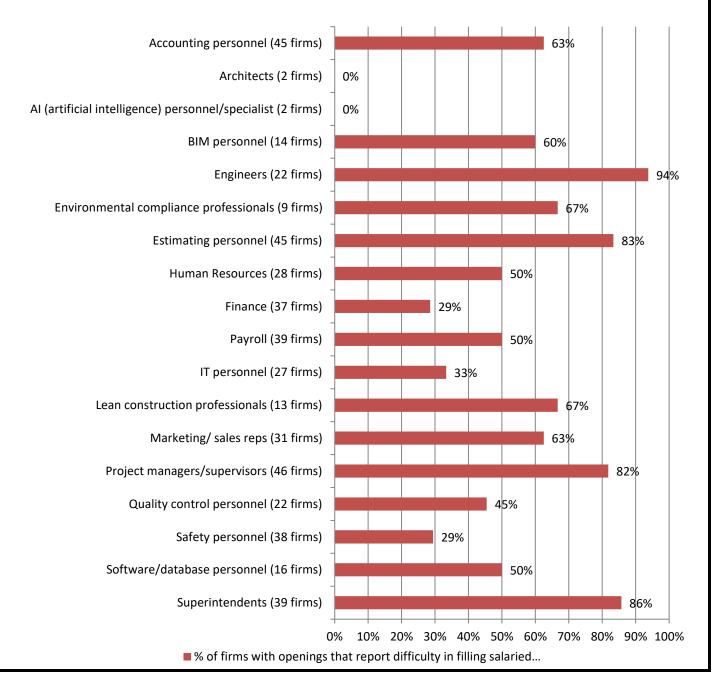

4. How many unfilled hourly craft or salaried positions did you have on June 30, 2024? Responses: 53 Salaried; 47 Craft

5. If your firm is having trouble filling <u>salaried</u> positions, please indicate all the position types you are having trouble filling (Mark all that apply)