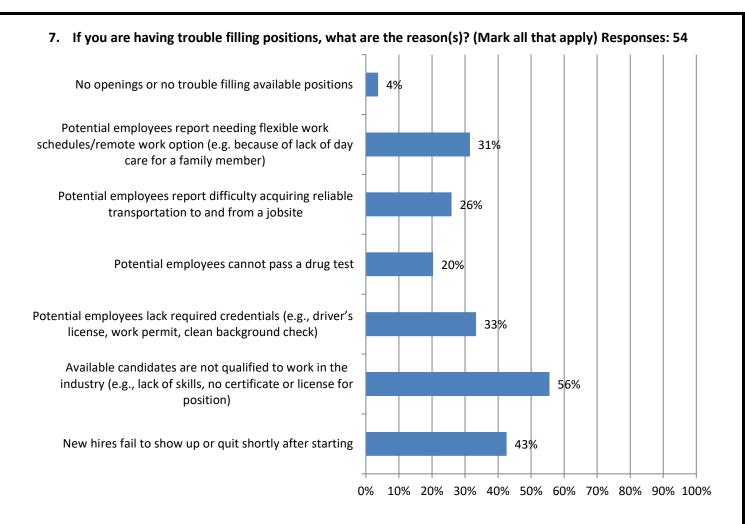

6. If your firm is having trouble filling <u>hourly craft</u> positions, please indicate all the position types you are having trouble filling (Mark all that apply).