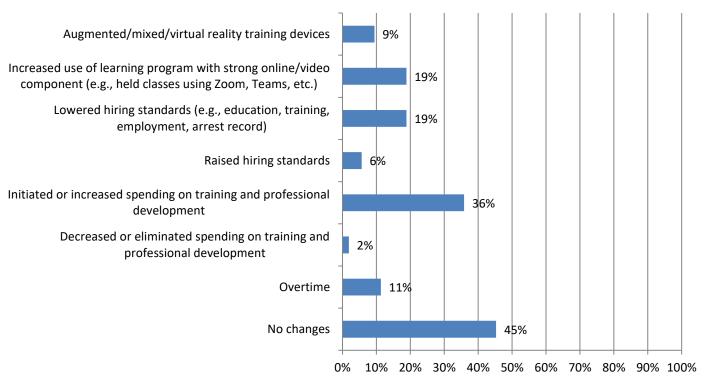

# 9. Has your firm made changes in hiring, training or scheduling in the past 12 months? (Mark all that apply) Responses: 53