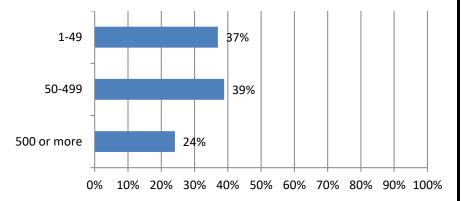

16. How many total employees did your firm employ at all of its locations as of June 30, 2024? Responses: 54