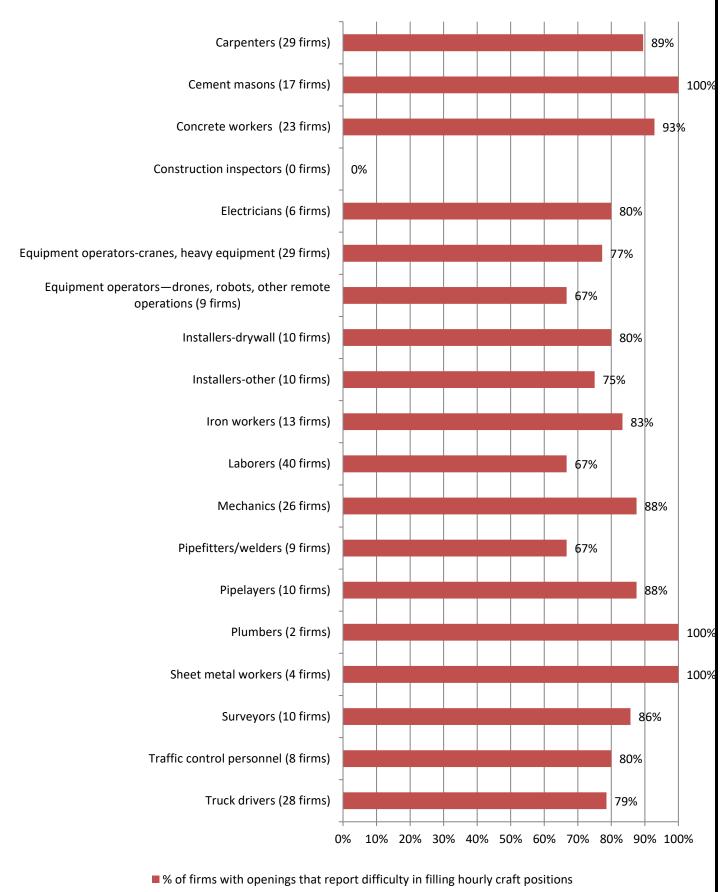

6. If your firm is having trouble filling <u>hourly craft</u> positions, please indicate all the position types you are having trouble filling (Mark all that apply).