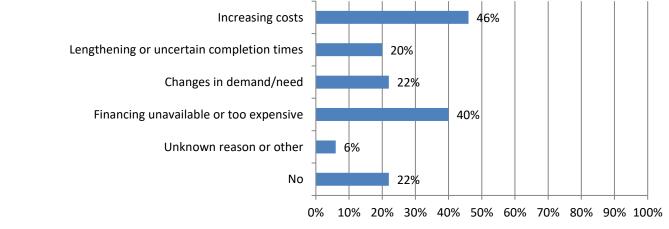

# 13. Did you have projects canceled, postponed, or scaled back for any of the reasons below? (Mark all that apply) Responses: 50