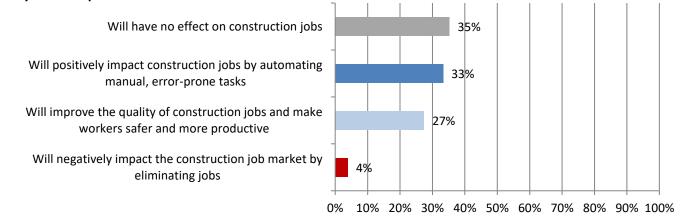

#### 14. How do you expect your firm's headcount to change in the next 12 months? Responses: 52

15. Regarding AI and robotics, which statements do you believe when it comes to construction jobs in the next 5 years? Responses: 51