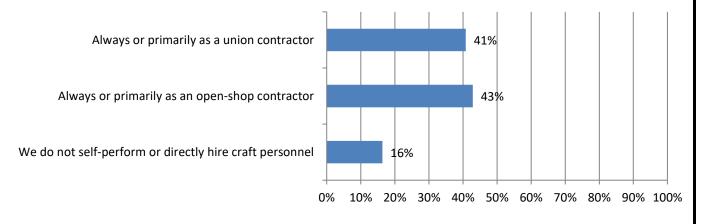

19. When you self-perform construction work, do you operate as a union contractor or an open-shop contractor? Responses: 49