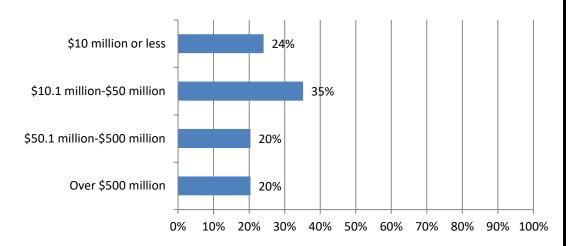

#### 17. Estimate the total dollar amount of work your firm performed during the past 12 months. Responses: 54

18. Please indicate which of the following types of construction projects your firm performs (Mark all that apply) Responses: 54