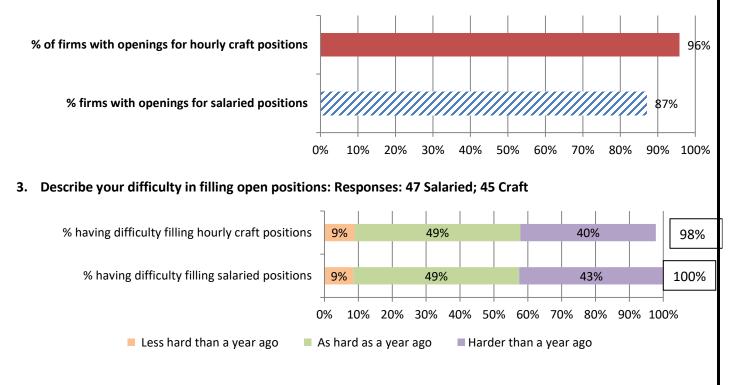

### **Northeast Results**

Total responses: 54, but number varies by question.

1. By what percentage has your firm's headcount changed in the past 12 months? Responses: 54

2. Do you currently have an open hourly craft or salaried position? Responses: 54 Salaried; 47 Craft

4. How many unfilled hourly craft or salaried positions did you have on June 30, 2024? Responses: 53 Salaried; 47 Craft

5. If your firm is having trouble filling <u>salaried</u> positions, please indicate all the position types you are having trouble filling (Mark all that apply)