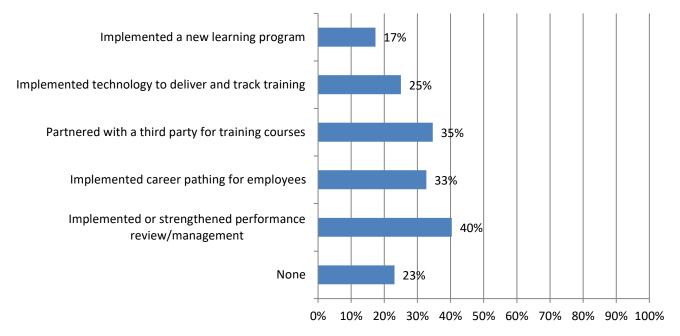

#### 10. What techniques, if any, have you implemented to upskill employees? (Mark all that apply) Responses: 52