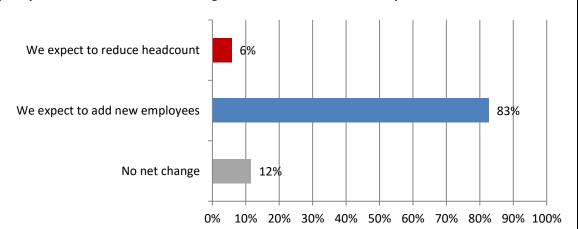

#### 14. How do you expect your firm's headcount to change in the next 12 months? Responses: 52

15. Regarding AI and robotics, which statements do you believe when it comes to construction jobs in the next 5 years? Responses: 51