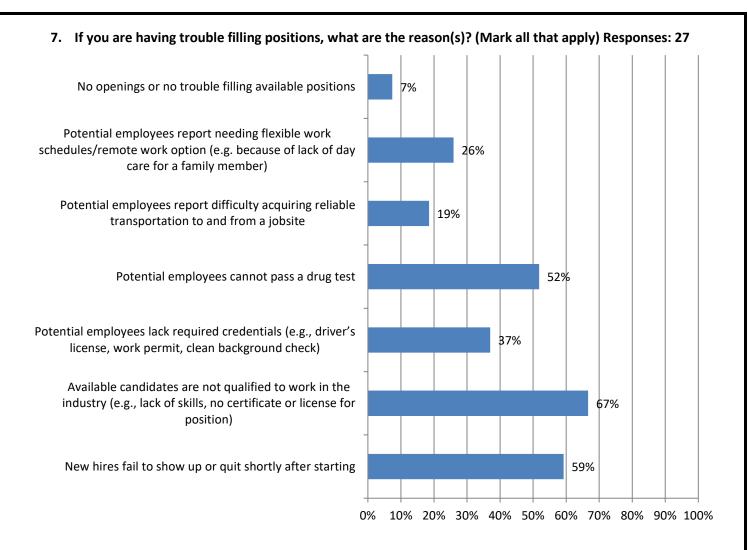

3. Describe your difficulty in filling open positions: Responses: 21 Salaried; 22 Craft