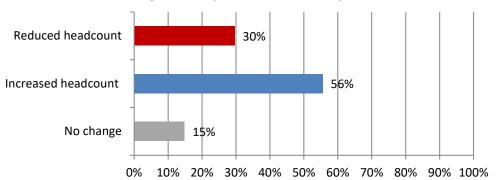

### **Ohio Results**

Total responses: 27, but number varies by question.

1. By what percentage has your firm's headcount changed in the past 12 months? Responses: 27

2. Do you currently have an open hourly craft or salaried position? Responses: 27 Salaried; 24 Craft