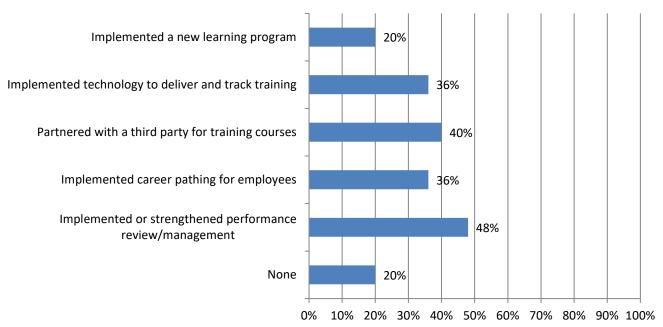

### 10. What techniques, if any, have you implemented to upskill employees? (Mark all that apply) Responses: 25