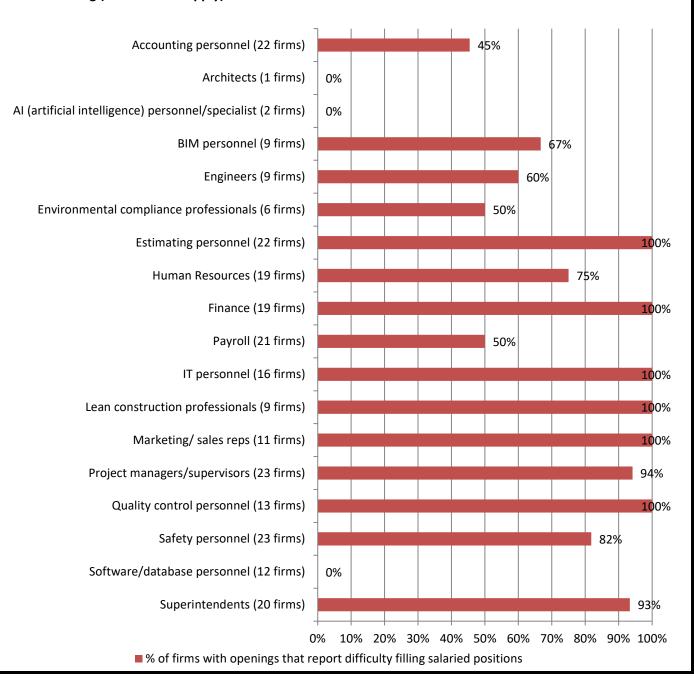

## 5. If your firm is having trouble filling <u>salaried</u> positions, please indicate all the position types you are having trouble filling (Mark all that apply)