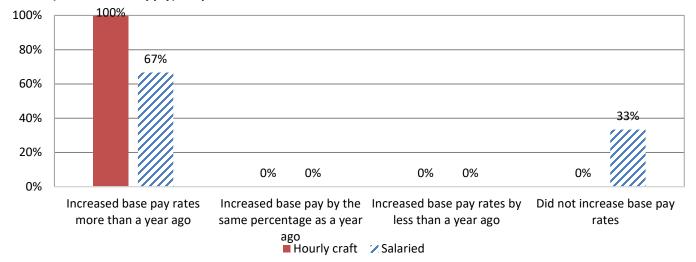

## 11. Has your firm adjusted pay and/or benefits for <u>hourly craft</u>, <u>salaried</u> personnel or both in the past 12 months? (Mark all that apply) Responses: 25