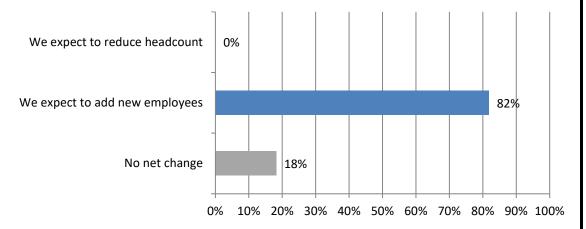

#### 14. How do you expect your firm's headcount to change in the next 12 months? Responses: 22