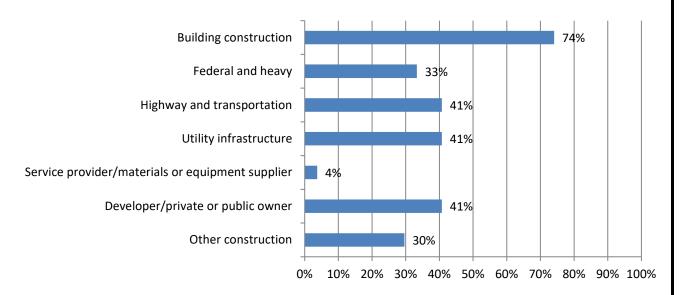

# 18. Please indicate which of the following types of construction projects your firm performs (Mark all that apply) Responses: 27

19. When you self-perform construction work, do you operate as a union contractor or an open-shop contractor? Responses: 27