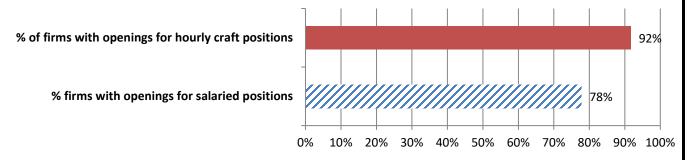

### **Ohio Results**

Total responses: 27, but number varies by question.

1. By what percentage has your firm's headcount changed in the past 12 months? Responses: 27

2. Do you currently have an open hourly craft or salaried position? Responses: 27 Salaried; 24 Craft