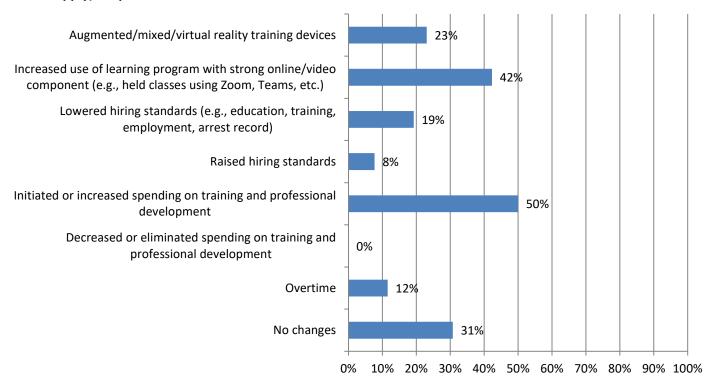

## 9. Has your firm made changes in hiring, training or scheduling in the past 12 months? (Mark all that apply) Responses: 26