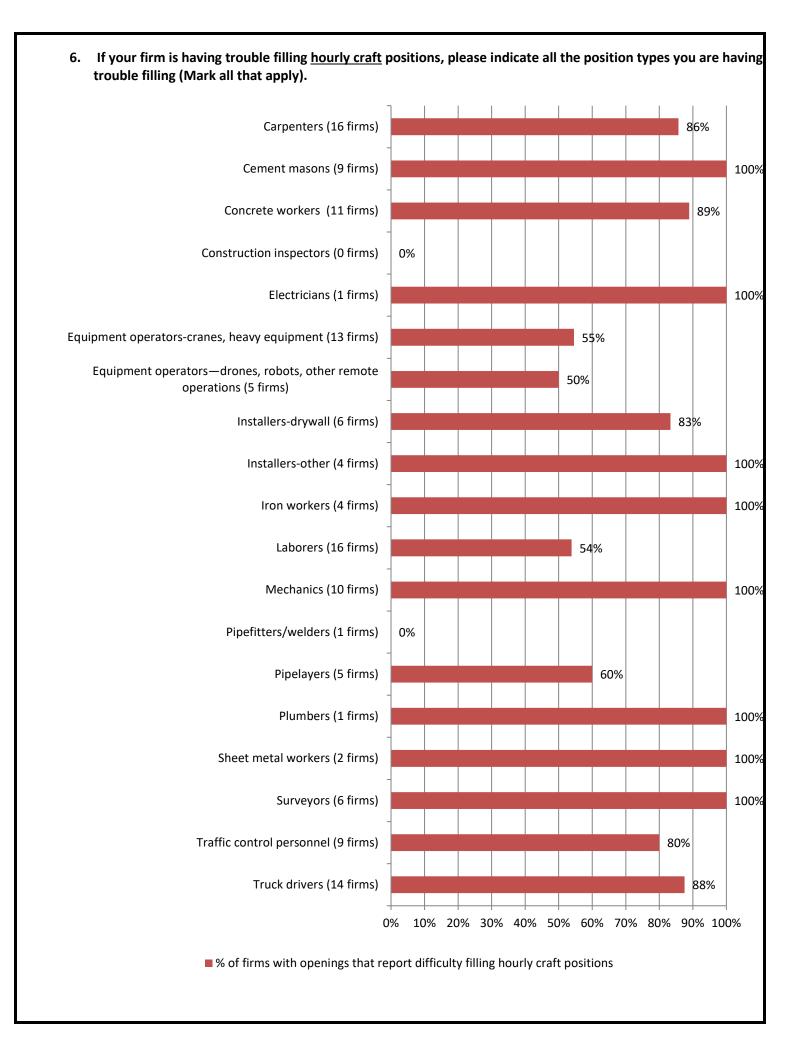

3. Describe your difficulty in filling open positions: Responses: 21 Salaried; 22 Craft