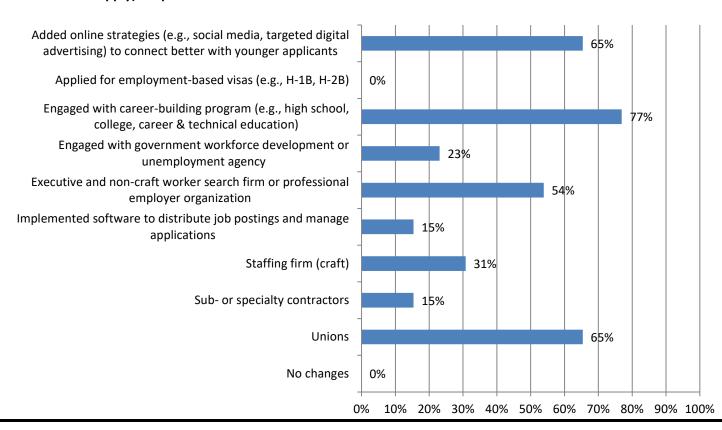

### 8. Has your firm added or increased use of the following to acquire workers in the past 12 months? (Mark all that apply) Responses: 26