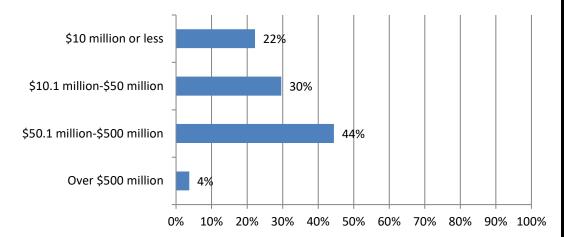

#### 17. Estimate the total dollar amount of work your firm performed during the past 12 months. Responses: 27