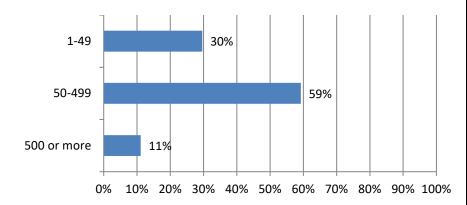

#### 16. How many total employees did your firm employ at all of its locations as of June 30, 2024? Responses: 27