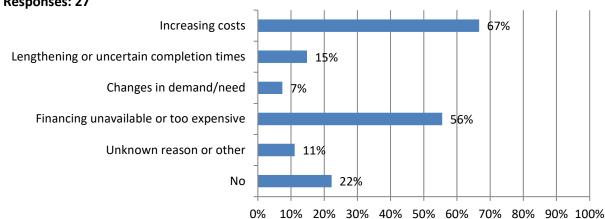

# 13. Did you have projects canceled, postponed, or scaled back for any of the reasons below? (Mark all that apply) Responses: 27