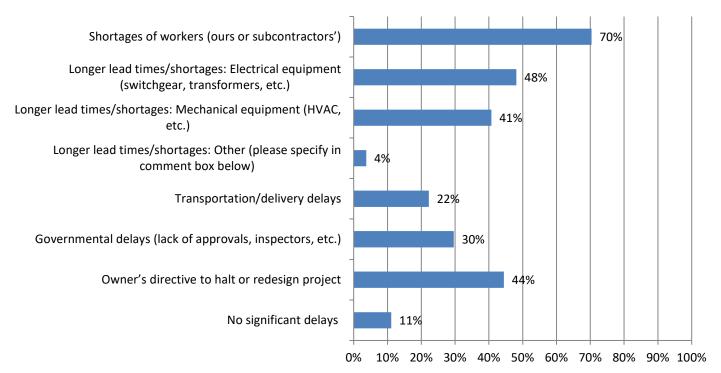

#### 12. Is your firm experiencing project delays due to any of the following? (Mark all that apply) Responses: 27