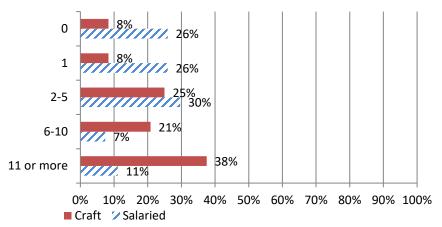

### 4. How many unfilled hourly craft or salaried positions did you have on June 30, 2024? Responses: 27 Salaried; 24 Craft