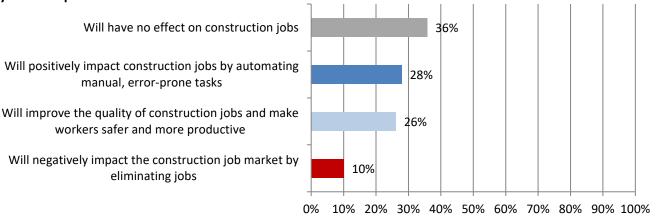

### 15. Regarding Al and robotics, which statements do you believe when it comes to construction jobs in the next 5 years? Responses: 26