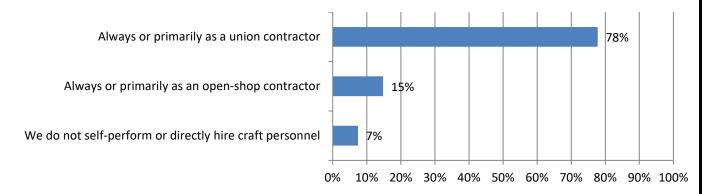

# 18. Please indicate which of the following types of construction projects your firm performs (Mark all that apply) Responses: 27

19. When you self-perform construction work, do you operate as a union contractor or an open-shop contractor? Responses: 27