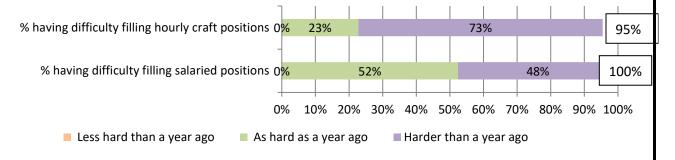

3. Describe your difficulty in filling open positions: Responses: 21 Salaried; 22 Craft